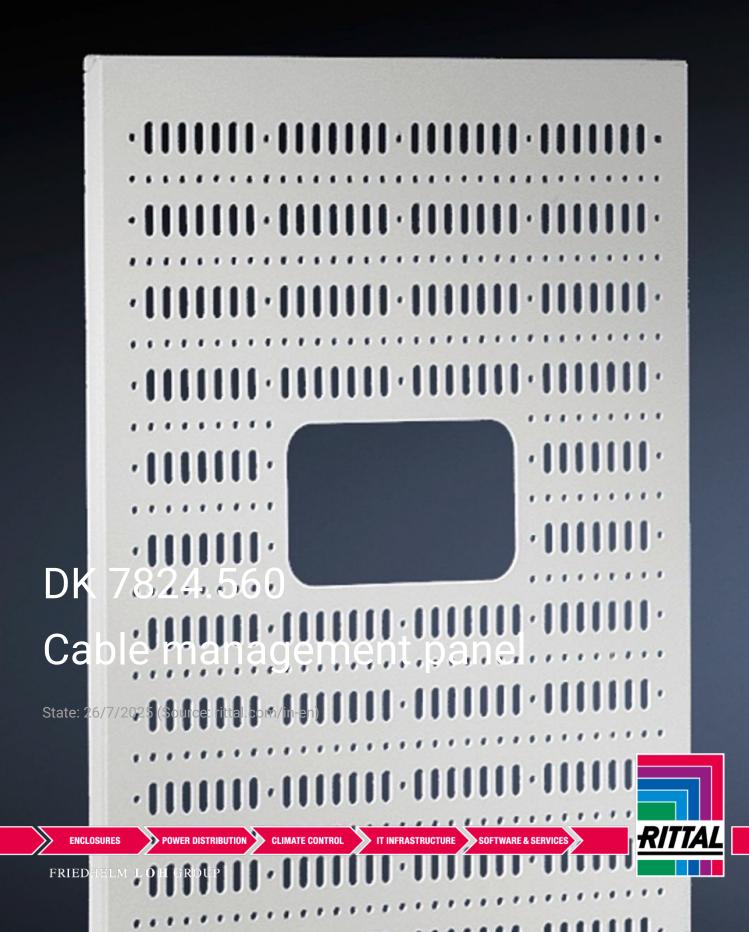

## DK 7824.560 - Cable management panel for DK-TS

Cable management pane for DK-TS. The universal routing aid for network enclosures where large quantities of cables and lines are managed.

## Features

| Model No.             | DK 7824.560                                                                                                                                                                                                                                                                                                                                                                                                                                               |
|-----------------------|-----------------------------------------------------------------------------------------------------------------------------------------------------------------------------------------------------------------------------------------------------------------------------------------------------------------------------------------------------------------------------------------------------------------------------------------------------------|
| Product description   | The universal routing aid for network enclosures where large<br>quantities of cables and lines are managed. Can also be used as a<br>partition with cable management option. By attaching to the inner<br>level, cables may be routed inside and out, also in conjunction with a<br>side panel. Mounting options: Directly onto the inner mounting level<br>of TS 8 enclosures. On the outer mounting level on punched<br>sections with mounting flanges. |
| Material              | Sheet steel                                                                                                                                                                                                                                                                                                                                                                                                                                               |
| Surface finish        | Powder-coated                                                                                                                                                                                                                                                                                                                                                                                                                                             |
| Colour                | RAL 7035                                                                                                                                                                                                                                                                                                                                                                                                                                                  |
| Supply includes       | Assembly parts                                                                                                                                                                                                                                                                                                                                                                                                                                            |
| To fit                | Enclosure type: DK-TS<br>Width: 600mm<br>Height: 2,000mm<br>Depth: 600mm                                                                                                                                                                                                                                                                                                                                                                                  |
| Packs of              | 1 pc(s).                                                                                                                                                                                                                                                                                                                                                                                                                                                  |
| Net weight            | 8.693                                                                                                                                                                                                                                                                                                                                                                                                                                                     |
| Gross weight          | 9.15                                                                                                                                                                                                                                                                                                                                                                                                                                                      |
| Customs tariff number | 94039910                                                                                                                                                                                                                                                                                                                                                                                                                                                  |
| EAN                   | 4028177234246                                                                                                                                                                                                                                                                                                                                                                                                                                             |
| ECLASS 8.0            | 27400604                                                                                                                                                                                                                                                                                                                                                                                                                                                  |