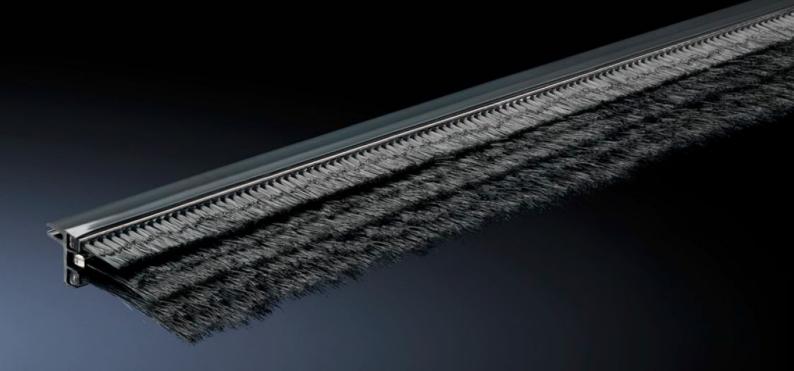

## DK 7825.375 - Brush strip, super-airtight

The special brush strips may be used to create airtight entries for cable sections and conductors.

## Features

| Model No.                | DK 7825.375                                                                                                                                                                                                                                                                                                                                                                                                                                                                                                    |
|--------------------------|----------------------------------------------------------------------------------------------------------------------------------------------------------------------------------------------------------------------------------------------------------------------------------------------------------------------------------------------------------------------------------------------------------------------------------------------------------------------------------------------------------------|
| Product description      | For individual installation of enclosure panels, gland plates and<br>panels. Cut-outs for cable routing at any position in the side panel,<br>rear panel, doors, roof and base plate. These special brush strips<br>may be used to create airtight entries for cable sections and<br>conductors. The brush strips arranged in an offset configuration<br>ensure good sealing from the routed cables even with large<br>quantities of cables. In this way, unwanted flow losses may be<br>reduced to a minimum. |
| Material                 | Brush strip: Plastic, UL 94-HB                                                                                                                                                                                                                                                                                                                                                                                                                                                                                 |
| Supply includes          | 1 brush strip each, 1 m in length, right-hand and left-hand version                                                                                                                                                                                                                                                                                                                                                                                                                                            |
| Bristle length           | 58 mm                                                                                                                                                                                                                                                                                                                                                                                                                                                                                                          |
| Length                   | 1 m                                                                                                                                                                                                                                                                                                                                                                                                                                                                                                            |
| Dimensions               | Length: 1 m                                                                                                                                                                                                                                                                                                                                                                                                                                                                                                    |
| For material thicknesses | 1.5 - 2 mm                                                                                                                                                                                                                                                                                                                                                                                                                                                                                                     |
| Packs of                 | 1 pc(s).                                                                                                                                                                                                                                                                                                                                                                                                                                                                                                       |
| Net weight               | 0.65                                                                                                                                                                                                                                                                                                                                                                                                                                                                                                           |
| Gross weight             | 0.82                                                                                                                                                                                                                                                                                                                                                                                                                                                                                                           |
| Customs tariff number    | 96035000                                                                                                                                                                                                                                                                                                                                                                                                                                                                                                       |
| EAN                      | 4028177552784                                                                                                                                                                                                                                                                                                                                                                                                                                                                                                  |
| ETIM 9                   | EC002620                                                                                                                                                                                                                                                                                                                                                                                                                                                                                                       |
| ECLASS 8.0               | 27189261                                                                                                                                                                                                                                                                                                                                                                                                                                                                                                       |