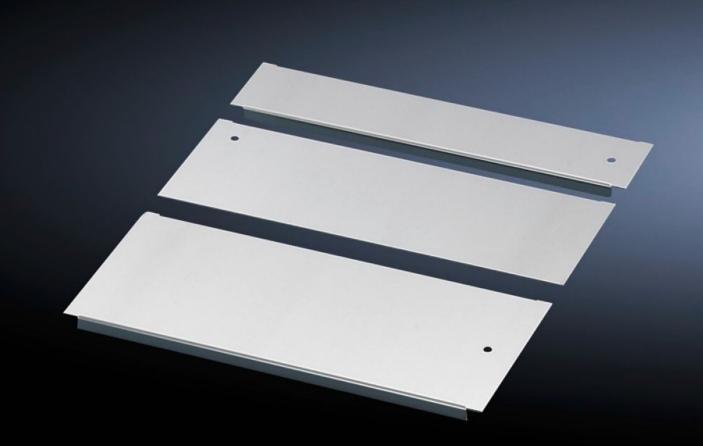

## TS 7825.382 - Gland plate, multi-piece for DK-TS

Gland plate, multi-piece for DK-TS, in accordance with the enclosure depth any combination is possible.

#### **Features**

| Model No.             | TS 7825.382                                                                                                                              |
|-----------------------|------------------------------------------------------------------------------------------------------------------------------------------|
| Product description   | Any combination possible.                                                                                                                |
| Material              | Sheet steel                                                                                                                              |
| Surface finish        | Zinc-plated                                                                                                                              |
| Supply includes       | Pack of 1 set of gland plates including sliding plate for cable entry, sealing tape and assembly parts.                                  |
| Note                  | For the size variant 800 x 800 mm, the gland plate included with the supply of pre-configured network racks should be additionally used. |
| To fit                | Enclosure type: TS 8<br>Width: 800 mm<br>Depth: 800 mm                                                                                   |
| Packs of              | 1 set(s)                                                                                                                                 |
| Net weight            | 5                                                                                                                                        |
| Gross weight          | 5.18                                                                                                                                     |
| Customs tariff number | 73269098                                                                                                                                 |
| EAN                   | 4028177302716                                                                                                                            |
| ECLASS 8.0            | 27189261                                                                                                                                 |

#### Tender text

Multi-piece TS gland plate
For filling the base frame in a TS8 7 FR(i) enclosure,
with base plates and a cable entry sliding plate with
rubber cable clamp strip. Furthermore, the kit can be
combined with the vented gland plate modules and the
modules for cable entry purposes.