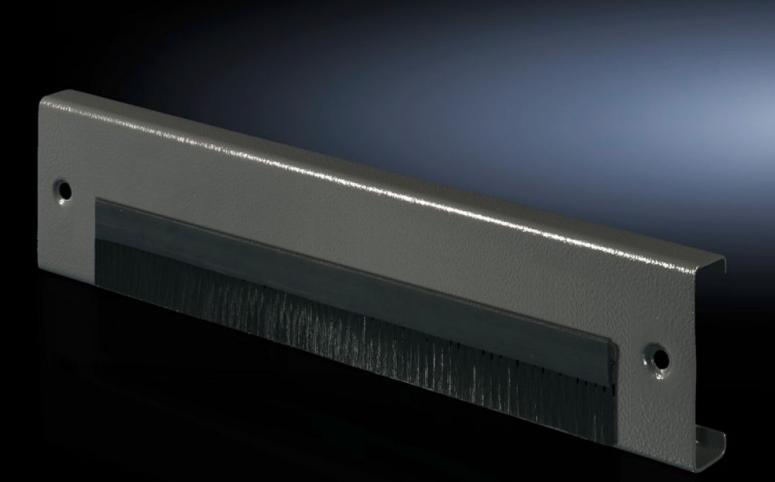

## TS 7825.607 - Base/plinth trim with brush strip for base/ plinth TS

Base/plinth trim panels with brush strip.

## Features

| Model No.                 | TS 7825.607                                                                                                                                                                                                                                                     |
|---------------------------|-----------------------------------------------------------------------------------------------------------------------------------------------------------------------------------------------------------------------------------------------------------------|
| Product description       | To supplement the modular base/plinth concept. May also be<br>exchanged retrospectively for the front or rear trim panel of base/<br>plinth components 100 or 200 mm high. Open on one side for<br>retrospective mounting if cables have already been inserted. |
| Material                  | Sheet steel                                                                                                                                                                                                                                                     |
| Surface finish            | Spray-finished                                                                                                                                                                                                                                                  |
| Colour                    | RAL 7035                                                                                                                                                                                                                                                        |
| Dimensions                | Height: 100 mm                                                                                                                                                                                                                                                  |
| Suitable for plinth width | 600 mm                                                                                                                                                                                                                                                          |
| Packs of                  | 1 pc(s).                                                                                                                                                                                                                                                        |
| Net weight                | 1.95                                                                                                                                                                                                                                                            |
| Gross weight              | 2.15                                                                                                                                                                                                                                                            |
| EAN                       | 4028177520578                                                                                                                                                                                                                                                   |
| ECLASS 8.0                | 27189260                                                                                                                                                                                                                                                        |
|                           |                                                                                                                                                                                                                                                                 |