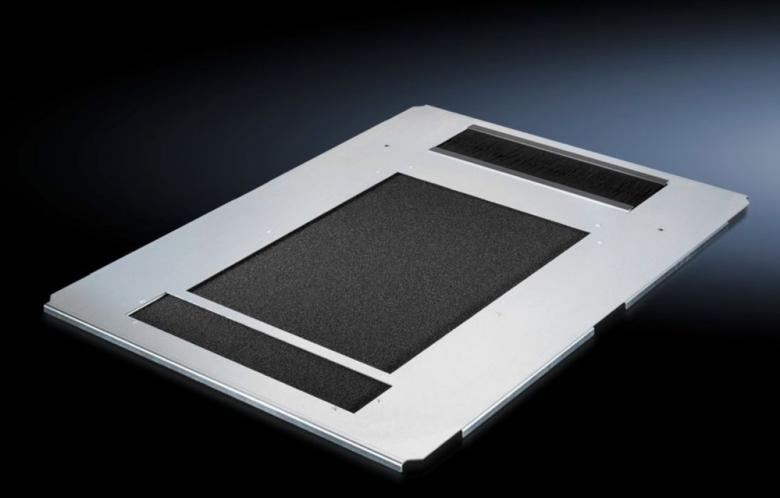

## DK 7825.680 - Gland plate, one-piece, vented for DK-TS

Gland plate, one-piece, vented, for TS, with ventilation holes, cut-out for cable entry at the rear, with brush strip.

## Features

| Model No.             | DK 7825.680                                                                                              |
|-----------------------|----------------------------------------------------------------------------------------------------------|
| Product description   | Punched for ventilation with a cut-out in the rear for cable entry, which is concealed with brush strip. |
| Material              | Sheet steel                                                                                              |
| Surface finish        | Zinc-plated                                                                                              |
| Supply includes       | Assembly parts                                                                                           |
| To fit                | Enclosure type: TS 8<br>Width: 600 mm<br>Depth: 800 mm                                                   |
| Packs of              | 1 pc(s).                                                                                                 |
| Net weight            | 3.8                                                                                                      |
| Gross weight          | 4                                                                                                        |
| Customs tariff number | 73269098                                                                                                 |
| EAN                   | 4028177234376                                                                                            |
| ECLASS 8.0            | 27189261                                                                                                 |
|                       |                                                                                                          |

## Tender text

Gland plate, vented, with brush strip for cable entry for TS.

The extensive perforation of the gland plate enables air to be supplied to the components from below. The gland plate has an opening to the rear for cable entry into the enclosure. The opening has a brush strip and runs open to the outside. This means that the plate can be taken out for more straightforward fitting during installation work at any time, even for already existing pre-installation.