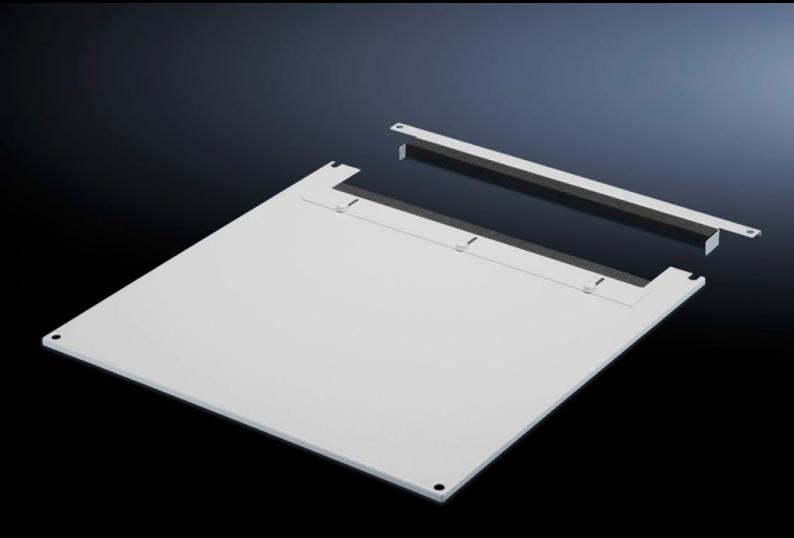

# TS 7826.245 - Roof plate for cable entry, two-piece for VX, VX IT, TS, TS IT

The two-piece design allows easy retro-fitting, by simply removing the front part of the plate for retrospective cable entry.

#### **Features**

| Model No.             | TS 7826.245                                                                                                                                                                                                                                                                                                                                               |
|-----------------------|-----------------------------------------------------------------------------------------------------------------------------------------------------------------------------------------------------------------------------------------------------------------------------------------------------------------------------------------------------------|
| Product description   | In exchange for the standard roof. Equipped with a sliding angular bracket in the rear section. Rubber cable clamp strip on both sides for attaching cable bundles and bunched cables. Due to the symmetrical design of the frame, side cable entry can also be achieved by rotating the roof plate. The two-piece design allows convenient retrofitting. |
| Material              | Sheet steel                                                                                                                                                                                                                                                                                                                                               |
| Colour                | RAL 7035                                                                                                                                                                                                                                                                                                                                                  |
| To fit                | Width: 1,200 mm<br>Depth: 400 mm                                                                                                                                                                                                                                                                                                                          |
| Packs of              | 1 pc(s).                                                                                                                                                                                                                                                                                                                                                  |
| Net weight            | 7.235                                                                                                                                                                                                                                                                                                                                                     |
| Gross weight          | 7.616                                                                                                                                                                                                                                                                                                                                                     |
| Customs tariff number | 73269098                                                                                                                                                                                                                                                                                                                                                  |
| EAN                   | 4028177402331                                                                                                                                                                                                                                                                                                                                             |
| ETIM 9                | EC000744                                                                                                                                                                                                                                                                                                                                                  |
| ECLASS 8.0            | 27182405                                                                                                                                                                                                                                                                                                                                                  |