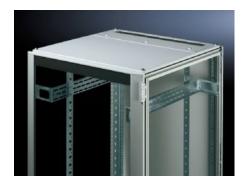

# TS 7826.605 - Roof plate for cable entry, two-piece for VX, VX IT, TS, TS IT

The two-piece design allows easy retro-fitting, by simply removing the front part of the plate for retrospective cable entry.

#### **Features**

| Model No.             | TS 7826.605                                                                                                                                                                                                                                                                                                                                               |
|-----------------------|-----------------------------------------------------------------------------------------------------------------------------------------------------------------------------------------------------------------------------------------------------------------------------------------------------------------------------------------------------------|
| Product description   | In exchange for the standard roof. Equipped with a sliding angular bracket in the rear section. Rubber cable clamp strip on both sides for attaching cable bundles and bunched cables. Due to the symmetrical design of the frame, side cable entry can also be achieved by rotating the roof plate. The two-piece design allows convenient retrofitting. |
| Material              | Sheet steel                                                                                                                                                                                                                                                                                                                                               |
| Colour                | RAL 7035                                                                                                                                                                                                                                                                                                                                                  |
| To fit                | Width: 600 mm<br>Depth: 1,000 mm                                                                                                                                                                                                                                                                                                                          |
| Packs of              | 1 pc(s).                                                                                                                                                                                                                                                                                                                                                  |
| Net weight            | 8.443                                                                                                                                                                                                                                                                                                                                                     |
| Gross weight          | 8.887                                                                                                                                                                                                                                                                                                                                                     |
| Customs tariff number | 73269098                                                                                                                                                                                                                                                                                                                                                  |
| EAN                   | 4028177345355                                                                                                                                                                                                                                                                                                                                             |
| E-Number Sweden       | E7239740                                                                                                                                                                                                                                                                                                                                                  |
| ETIM 9                | EC000744                                                                                                                                                                                                                                                                                                                                                  |