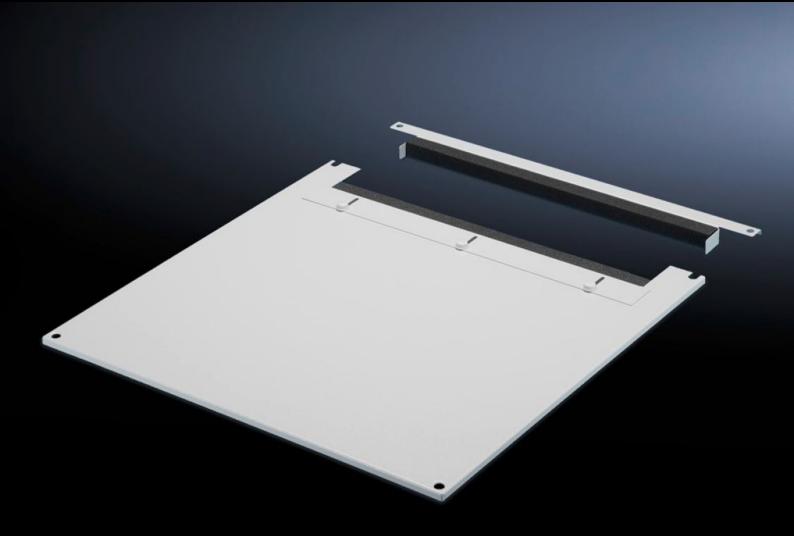

# TS 7826.605 - Roof plate for cable entry, two-piece for VX, VX IT, TS, TS IT

The two-piece design allows easy retro-fitting, by simply removing the front part of the plate for retrospective cable entry.

#### **Features**

| Model No.             | TS 7826.605                                                                                                                                                                                                                                                                                                                                               |
|-----------------------|-----------------------------------------------------------------------------------------------------------------------------------------------------------------------------------------------------------------------------------------------------------------------------------------------------------------------------------------------------------|
| Product description   | In exchange for the standard roof. Equipped with a sliding angular bracket in the rear section. Rubber cable clamp strip on both sides for attaching cable bundles and bunched cables. Due to the symmetrical design of the frame, side cable entry can also be achieved by rotating the roof plate. The two-piece design allows convenient retrofitting. |
| Material              | Sheet steel                                                                                                                                                                                                                                                                                                                                               |
| Colour                | RAL 7035                                                                                                                                                                                                                                                                                                                                                  |
| To fit                | Width: 600 mm<br>Depth: 1,000 mm                                                                                                                                                                                                                                                                                                                          |
| Packs of              | 1 pc(s).                                                                                                                                                                                                                                                                                                                                                  |
| Net weight            | 8.443                                                                                                                                                                                                                                                                                                                                                     |
| Gross weight          | 8.887                                                                                                                                                                                                                                                                                                                                                     |
| Customs tariff number | 73269098                                                                                                                                                                                                                                                                                                                                                  |
| EAN                   | 4028177345355                                                                                                                                                                                                                                                                                                                                             |
| E-Number Sweden       | E7239740                                                                                                                                                                                                                                                                                                                                                  |
| ETIM 9                | EC000744                                                                                                                                                                                                                                                                                                                                                  |