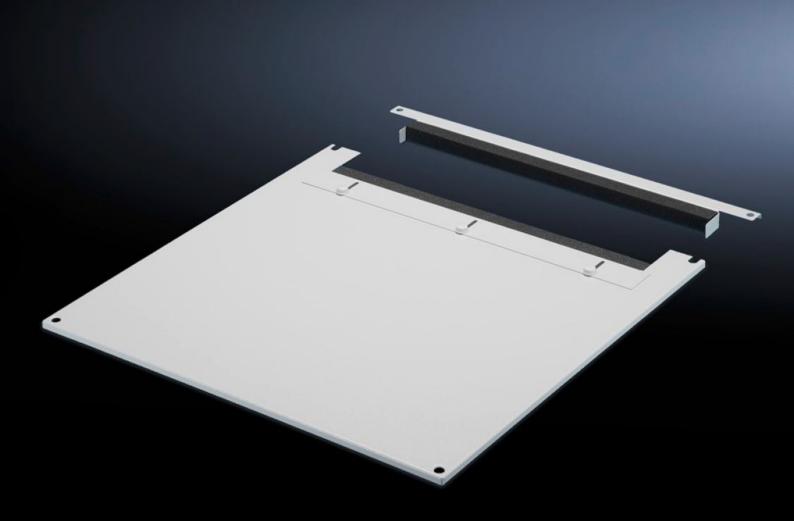

# TS 7826.685 - Roof plate for cable entry, two-piece for VX, VX IT, TS, TS IT

The two-piece design allows easy retro-fitting, by simply removing the front part of the plate for retrospective cable entry.

#### Features

| Model No.             | TS 7826.685                                                                                                                                                                                                                                                                                                                                                              |
|-----------------------|--------------------------------------------------------------------------------------------------------------------------------------------------------------------------------------------------------------------------------------------------------------------------------------------------------------------------------------------------------------------------|
| Product description   | In exchange for the standard roof. Equipped with a sliding angular<br>bracket in the rear section. Rubber cable clamp strip on both sides<br>for attaching cable bundles and bunched cables. Due to the<br>symmetrical design of the frame, side cable entry can also be<br>achieved by rotating the roof plate. The two-piece design allows<br>convenient retrofitting. |
| Material              | Sheet steel                                                                                                                                                                                                                                                                                                                                                              |
| Colour                | RAL 7035                                                                                                                                                                                                                                                                                                                                                                 |
| To fit                | Width: 600 mm<br>Depth: 800 mm                                                                                                                                                                                                                                                                                                                                           |
| Packs of              | 1 pc(s).                                                                                                                                                                                                                                                                                                                                                                 |
| Net weight            | 6.745                                                                                                                                                                                                                                                                                                                                                                    |
| Gross weight          | 7.1                                                                                                                                                                                                                                                                                                                                                                      |
| Customs tariff number | 73269098                                                                                                                                                                                                                                                                                                                                                                 |
| EAN                   | 4028177345331                                                                                                                                                                                                                                                                                                                                                            |
| E-Number Sweden       | E7239738                                                                                                                                                                                                                                                                                                                                                                 |
| ETIM 9                | EC000744                                                                                                                                                                                                                                                                                                                                                                 |
|                       |                                                                                                                                                                                                                                                                                                                                                                          |