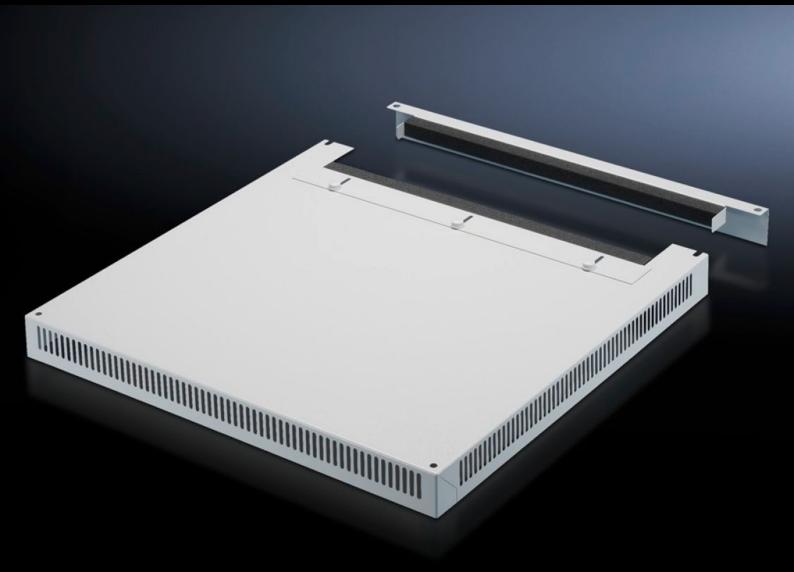

## DK 7826.689 - Roof plate, vented for TS, TS IT

In exchange for the standard roof, with and without cable entry.

#### **Features**

| Model No.             | DK 7826.689                                                                                                                                                                        |
|-----------------------|------------------------------------------------------------------------------------------------------------------------------------------------------------------------------------|
| Design                | Two-part with cable entry                                                                                                                                                          |
| Product description   | In exchange for the standard roof. 72 mm high roof plate, all-round vent slots, clamp strip for cable entry. The two-piece design with cable entry allows convenient retrofitting. |
| Material              | Sheet steel                                                                                                                                                                        |
| Colour                | RAL 7035                                                                                                                                                                           |
| To fit                | Enclosure type: TS<br>TS IT<br>Width: 600 mm<br>Depth: 800 mm                                                                                                                      |
| Packs of              | 1 pc(s).                                                                                                                                                                           |
| Net weight            | 8.737                                                                                                                                                                              |
| Gross weight          | 9.197                                                                                                                                                                              |
| Customs tariff number | 94039910                                                                                                                                                                           |
| EAN                   | 4028177345393                                                                                                                                                                      |
| ETIM 9                | EC000744                                                                                                                                                                           |
| ECLASS 8.0            | 27182405                                                                                                                                                                           |
|                       |                                                                                                                                                                                    |

#### Tender text

Vented roof plate, for TS, TS IT W x D = 600 x 800 mm, two-piece

Material: Sheet steel, spray finished in RAL 7035 Dimensions (W x H x D): 600 mm x 0 mm x 800 mm

© Rittal 2025 3