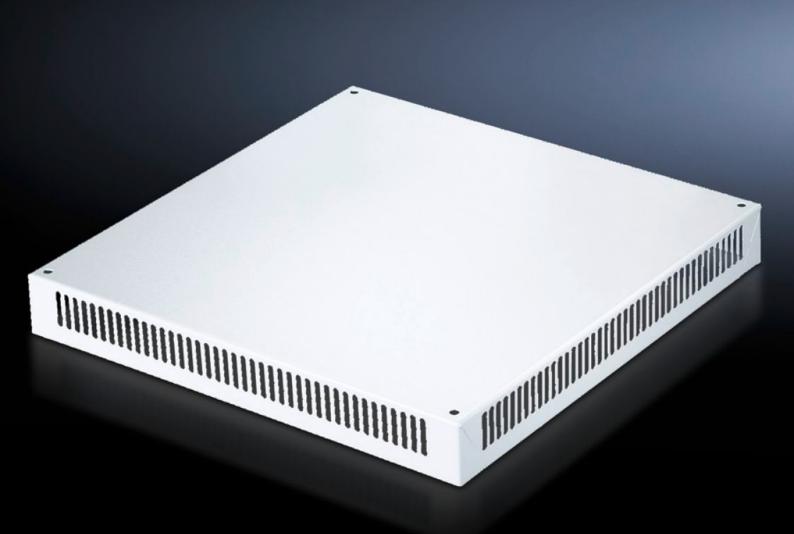

## DK 7826.766 - Roof plate, vented for TS, TS IT

In exchange for the standard roof, with and without cable entry.

#### **Features**

| Model No.             | DK 7826.766                                                                                                                                                                        |
|-----------------------|------------------------------------------------------------------------------------------------------------------------------------------------------------------------------------|
| Design                | One-piece without cable entry                                                                                                                                                      |
| Product description   | In exchange for the standard roof. 72 mm high roof plate, all-round vent slots, clamp strip for cable entry. The two-piece design with cable entry allows convenient retrofitting. |
| Material              | Sheet steel                                                                                                                                                                        |
| Colour                | RAL 7035                                                                                                                                                                           |
| To fit                | Enclosure type: TS TS IT Width: 600 mm Depth: 600 mm                                                                                                                               |
| Packs of              | 1 pc(s).                                                                                                                                                                           |
| Net weight            | 5.47                                                                                                                                                                               |
| Gross weight          | 5.758                                                                                                                                                                              |
| Customs tariff number | 73269098                                                                                                                                                                           |
| EAN                   | 4028177345584                                                                                                                                                                      |
| ETIM 9                | EC000744                                                                                                                                                                           |
| ECLASS 8.0            | 27182405                                                                                                                                                                           |
|                       |                                                                                                                                                                                    |