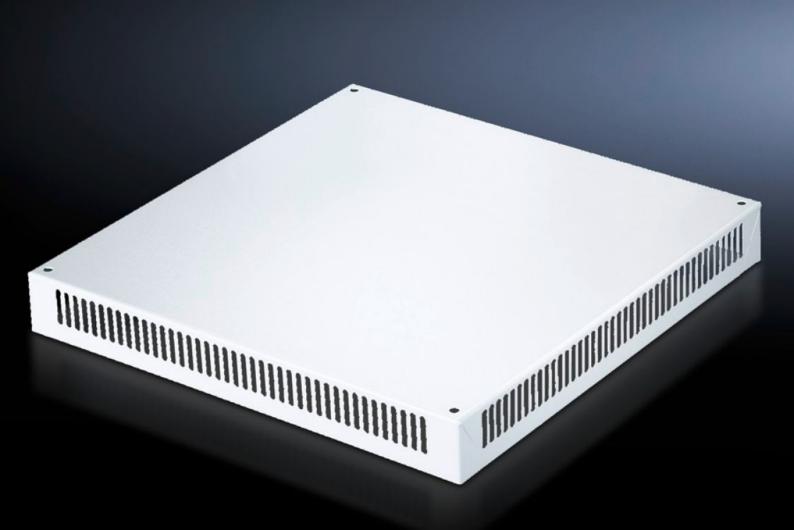

# DK 7826.780 - Roof plate, vented for TS, TS IT

In exchange for the standard roof, with and without cable entry.

#### **Features**

| Model No.             | DK 7826.780                                                                                                                                                                        |
|-----------------------|------------------------------------------------------------------------------------------------------------------------------------------------------------------------------------|
| Design                | One-piece without cable entry                                                                                                                                                      |
| Product description   | In exchange for the standard roof. 72 mm high roof plate, all-round vent slots, clamp strip for cable entry. The two-piece design with cable entry allows convenient retrofitting. |
| Material              | Sheet steel                                                                                                                                                                        |
| Colour                | RAL 7035                                                                                                                                                                           |
| To fit                | Enclosure type: TS TS IT Width: 800 mm Depth: 1,000 mm                                                                                                                             |
| Packs of              | 1 pc(s).                                                                                                                                                                           |
| Net weight            | 12.564                                                                                                                                                                             |
| Gross weight          | 13.225                                                                                                                                                                             |
| Customs tariff number | 73269098                                                                                                                                                                           |
| EAN                   | 4028177345652                                                                                                                                                                      |
| ETIM 9                | EC000744                                                                                                                                                                           |
| ECLASS 8.0            | 27182405                                                                                                                                                                           |
|                       |                                                                                                                                                                                    |