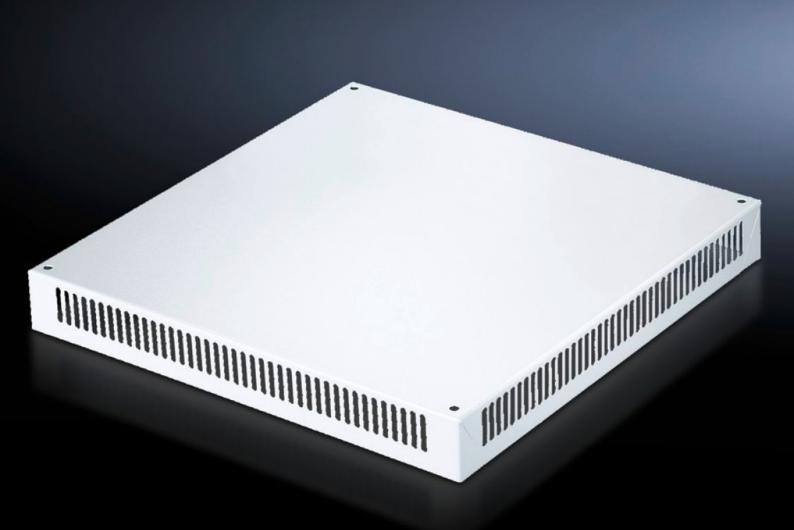

# DK 7826.786 - Roof plate, vented for TS, TS IT

In exchange for the standard roof, with and without cable entry.

#### **Features**

| Model No.             | DK 7826.786                                                                                                                                                                        |
|-----------------------|------------------------------------------------------------------------------------------------------------------------------------------------------------------------------------|
| Design                | One-piece without cable entry                                                                                                                                                      |
| Product description   | In exchange for the standard roof. 72 mm high roof plate, all-round vent slots, clamp strip for cable entry. The two-piece design with cable entry allows convenient retrofitting. |
| Material              | Sheet steel                                                                                                                                                                        |
| Colour                | RAL 7035                                                                                                                                                                           |
| To fit                | Enclosure type: TS TS IT Width: 800 mm Depth: 600 mm                                                                                                                               |
| Packs of              | 1 pc(s).                                                                                                                                                                           |
| Net weight            | 6.904                                                                                                                                                                              |
| Gross weight          | 7.267                                                                                                                                                                              |
| Customs tariff number | 73269098                                                                                                                                                                           |
| EAN                   | 4028177345621                                                                                                                                                                      |
| ETIM 9                | EC000744                                                                                                                                                                           |
| ECLASS 8.0            | 27182405                                                                                                                                                                           |
|                       |                                                                                                                                                                                    |