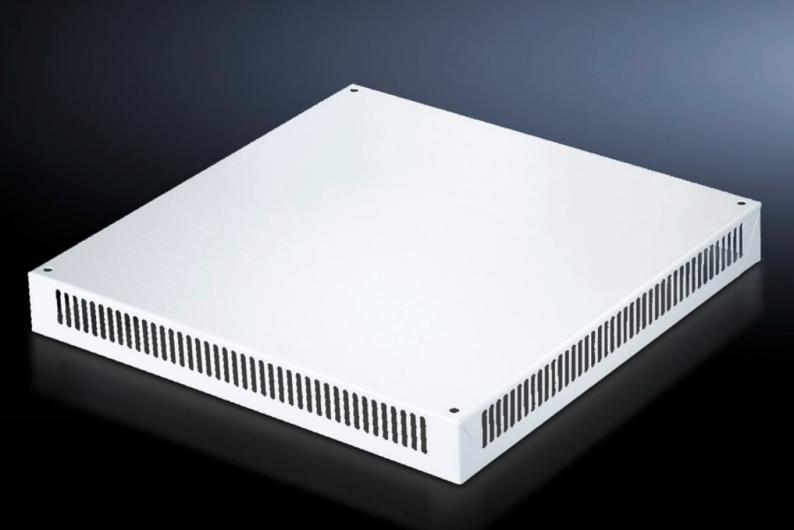

## DK 7826.788 - Roof plate, vented for TS, TS IT

In exchange for the standard roof, with and without cable entry.

#### **Features**

| Model No.             | DK 7826.788                                                                                                                                                                        |
|-----------------------|------------------------------------------------------------------------------------------------------------------------------------------------------------------------------------|
| Design                | One-piece without cable entry                                                                                                                                                      |
| Product description   | In exchange for the standard roof. 72 mm high roof plate, all-round vent slots, clamp strip for cable entry. The two-piece design with cable entry allows convenient retrofitting. |
| Material              | Sheet steel                                                                                                                                                                        |
| Colour                | RAL 7035                                                                                                                                                                           |
| To fit                | Enclosure type: TS<br>TS IT<br>Width: 800 mm<br>Depth: 800 mm                                                                                                                      |
| Packs of              | 1 pc(s).                                                                                                                                                                           |
| Net weight            | 10.146                                                                                                                                                                             |
| Gross weight          | 10.68                                                                                                                                                                              |
| Customs tariff number | 73269098                                                                                                                                                                           |
| EAN                   | 4028177345638                                                                                                                                                                      |
| ETIM 9                | EC000744                                                                                                                                                                           |
| ECLASS 8.0            | 27182405                                                                                                                                                                           |