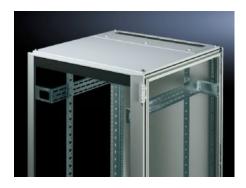

# TS 7826.805 - Roof plate for cable entry, two-piece for VX, VX IT, TS, TS IT

The two-piece design allows easy retro-fitting, by simply removing the front part of the plate for retrospective cable entry.

#### **Features**

| Model No.             | TS 7826.805                                                                                                                                                                                                                                                                                                                                               |
|-----------------------|-----------------------------------------------------------------------------------------------------------------------------------------------------------------------------------------------------------------------------------------------------------------------------------------------------------------------------------------------------------|
| Product description   | In exchange for the standard roof. Equipped with a sliding angular bracket in the rear section. Rubber cable clamp strip on both sides for attaching cable bundles and bunched cables. Due to the symmetrical design of the frame, side cable entry can also be achieved by rotating the roof plate. The two-piece design allows convenient retrofitting. |
| Material              | Sheet steel                                                                                                                                                                                                                                                                                                                                               |
| Colour                | RAL 7035                                                                                                                                                                                                                                                                                                                                                  |
| To fit                | Width: 800 mm<br>Depth: 1,000 mm                                                                                                                                                                                                                                                                                                                          |
| Packs of              | 1 pc(s).                                                                                                                                                                                                                                                                                                                                                  |
| Net weight            | 11.11                                                                                                                                                                                                                                                                                                                                                     |
| Gross weight          | 11.695                                                                                                                                                                                                                                                                                                                                                    |
| Customs tariff number | 94039910                                                                                                                                                                                                                                                                                                                                                  |
| EAN                   | 4028177345386                                                                                                                                                                                                                                                                                                                                             |
| E-Number Sweden       | E7239744                                                                                                                                                                                                                                                                                                                                                  |
| ETIM 9                | EC000744                                                                                                                                                                                                                                                                                                                                                  |