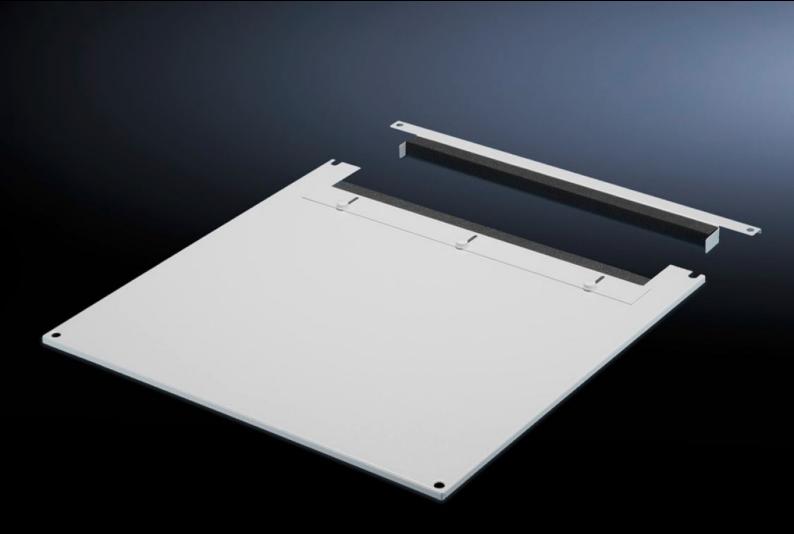

# TS 7826.805 - Roof plate for cable entry, two-piece for VX, VX IT, TS, TS IT

The two-piece design allows easy retro-fitting, by simply removing the front part of the plate for retrospective cable entry.

#### **Features**

| Model No.             | TS 7826.805                                                                                                                                                                                                                                                                                                                                               |
|-----------------------|-----------------------------------------------------------------------------------------------------------------------------------------------------------------------------------------------------------------------------------------------------------------------------------------------------------------------------------------------------------|
| Product description   | In exchange for the standard roof. Equipped with a sliding angular bracket in the rear section. Rubber cable clamp strip on both sides for attaching cable bundles and bunched cables. Due to the symmetrical design of the frame, side cable entry can also be achieved by rotating the roof plate. The two-piece design allows convenient retrofitting. |
| Material              | Sheet steel                                                                                                                                                                                                                                                                                                                                               |
| Colour                | RAL 7035                                                                                                                                                                                                                                                                                                                                                  |
| To fit                | Width: 800 mm<br>Depth: 1,000 mm                                                                                                                                                                                                                                                                                                                          |
| Packs of              | 1 pc(s).                                                                                                                                                                                                                                                                                                                                                  |
| Net weight            | 11.11                                                                                                                                                                                                                                                                                                                                                     |
| Gross weight          | 11.695                                                                                                                                                                                                                                                                                                                                                    |
| Customs tariff number | 94039910                                                                                                                                                                                                                                                                                                                                                  |
| EAN                   | 4028177345386                                                                                                                                                                                                                                                                                                                                             |
| E-Number Sweden       | E7239744                                                                                                                                                                                                                                                                                                                                                  |
| ETIM 9                | EC000744                                                                                                                                                                                                                                                                                                                                                  |