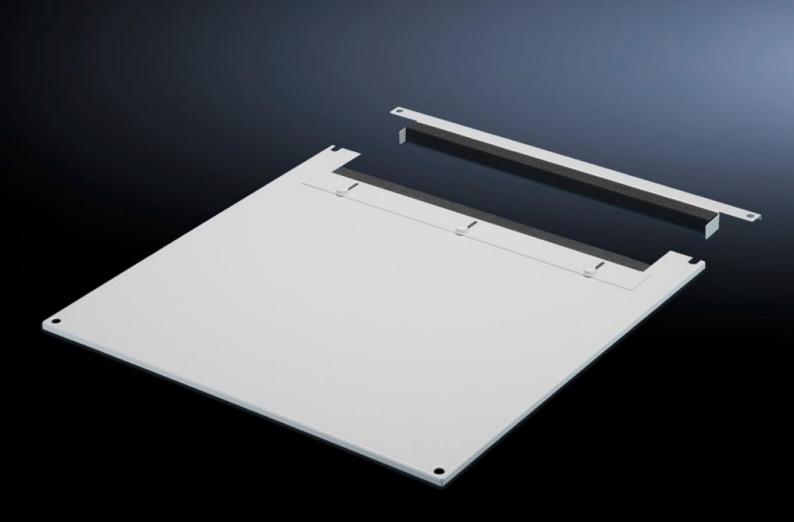

## TS 7826.825 - Roof plate for cable entry, two-piece for VX, VX IT, TS, TS IT

The two-piece design allows easy retro-fitting, by simply removing the front part of the plate for retrospective cable entry.

## Features

| Model No.             | TS 7826.825                                                                                                                                                                                                                                                                                                                                                              |
|-----------------------|--------------------------------------------------------------------------------------------------------------------------------------------------------------------------------------------------------------------------------------------------------------------------------------------------------------------------------------------------------------------------|
| Product description   | In exchange for the standard roof. Equipped with a sliding angular<br>bracket in the rear section. Rubber cable clamp strip on both sides<br>for attaching cable bundles and bunched cables. Due to the<br>symmetrical design of the frame, side cable entry can also be<br>achieved by rotating the roof plate. The two-piece design allows<br>convenient retrofitting. |
| Material              | Sheet steel                                                                                                                                                                                                                                                                                                                                                              |
| Colour                | RAL 7035                                                                                                                                                                                                                                                                                                                                                                 |
| To fit                | Width: 800 mm<br>Depth: 1,200 mm                                                                                                                                                                                                                                                                                                                                         |
| Packs of              | 1 pc(s).                                                                                                                                                                                                                                                                                                                                                                 |
| Net weight            | 13.197                                                                                                                                                                                                                                                                                                                                                                   |
| Gross weight          | 13.892                                                                                                                                                                                                                                                                                                                                                                   |
| Customs tariff number | 94039910                                                                                                                                                                                                                                                                                                                                                                 |
| EAN                   | 4028177517813                                                                                                                                                                                                                                                                                                                                                            |
| ETIM 9                | EC000744                                                                                                                                                                                                                                                                                                                                                                 |
| ECLASS 8.0            | 27182405                                                                                                                                                                                                                                                                                                                                                                 |