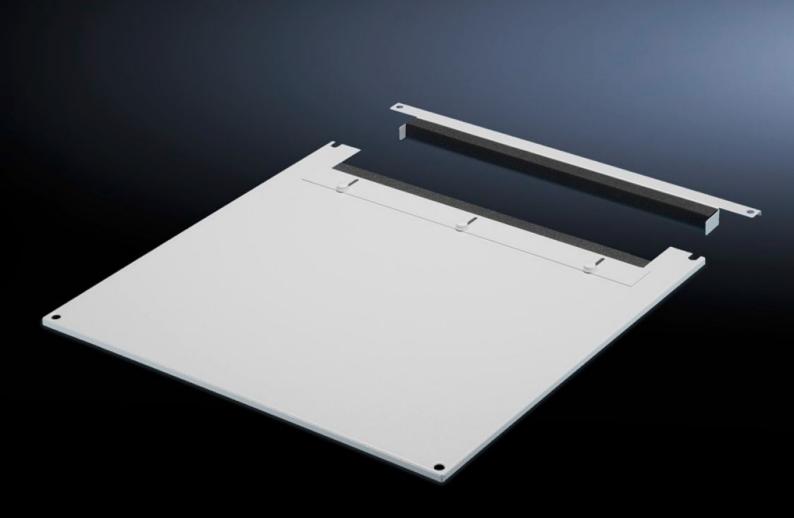

# TS 7826.865 - Roof plate for cable entry, two-piece for VX, VX IT, TS, TS IT

The two-piece design allows easy retro-fitting, by simply removing the front part of the plate for retrospective cable entry.

#### Features

| Model No.             | TS 7826.865                                                                                                                                                                                                                                                                                                                                                              |
|-----------------------|--------------------------------------------------------------------------------------------------------------------------------------------------------------------------------------------------------------------------------------------------------------------------------------------------------------------------------------------------------------------------|
| Product description   | In exchange for the standard roof. Equipped with a sliding angular<br>bracket in the rear section. Rubber cable clamp strip on both sides<br>for attaching cable bundles and bunched cables. Due to the<br>symmetrical design of the frame, side cable entry can also be<br>achieved by rotating the roof plate. The two-piece design allows<br>convenient retrofitting. |
| Material              | Sheet steel                                                                                                                                                                                                                                                                                                                                                              |
| Colour                | RAL 7035                                                                                                                                                                                                                                                                                                                                                                 |
| To fit                | Width: 800 mm<br>Depth: 600 mm                                                                                                                                                                                                                                                                                                                                           |
| Packs of              | 1 pc(s).                                                                                                                                                                                                                                                                                                                                                                 |
| Net weight            | 6.711                                                                                                                                                                                                                                                                                                                                                                    |
| Gross weight          | 7.064                                                                                                                                                                                                                                                                                                                                                                    |
| Customs tariff number | 94039910                                                                                                                                                                                                                                                                                                                                                                 |
| EAN                   | 4028177390256                                                                                                                                                                                                                                                                                                                                                            |
| E-Number Sweden       | E7239741                                                                                                                                                                                                                                                                                                                                                                 |
| ETIM 9                | EC000744                                                                                                                                                                                                                                                                                                                                                                 |
|                       |                                                                                                                                                                                                                                                                                                                                                                          |