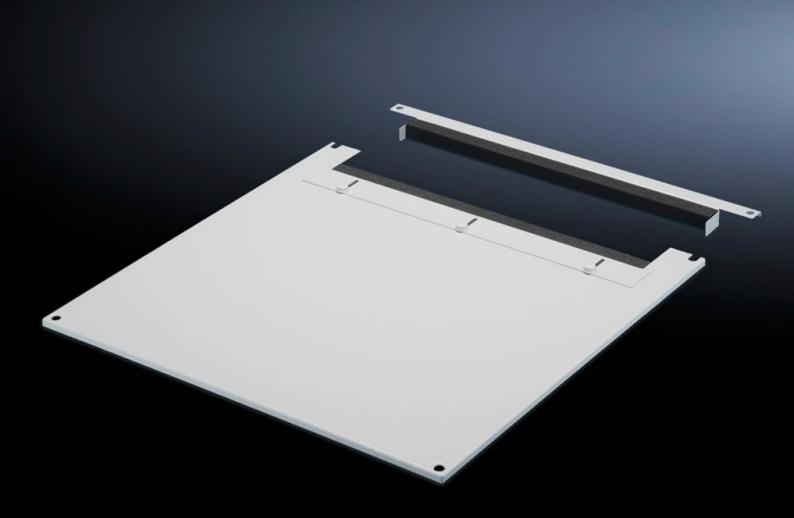

# TS 7826.885 - Roof plate for cable entry, two-piece for VX, VX IT, TS, TS IT

The two-piece design allows easy retro-fitting, by simply removing the front part of the plate for retrospective cable entry.

#### Features

| Model No.             | TS 7826.885                                                                                                                                                                                                                                                                                                                                                              |
|-----------------------|--------------------------------------------------------------------------------------------------------------------------------------------------------------------------------------------------------------------------------------------------------------------------------------------------------------------------------------------------------------------------|
| Product description   | In exchange for the standard roof. Equipped with a sliding angular<br>bracket in the rear section. Rubber cable clamp strip on both sides<br>for attaching cable bundles and bunched cables. Due to the<br>symmetrical design of the frame, side cable entry can also be<br>achieved by rotating the roof plate. The two-piece design allows<br>convenient retrofitting. |
| Material              | Sheet steel                                                                                                                                                                                                                                                                                                                                                              |
| Colour                | RAL 7035                                                                                                                                                                                                                                                                                                                                                                 |
| To fit                | Width: 800 mm<br>Depth: 800 mm                                                                                                                                                                                                                                                                                                                                           |
| Packs of              | 1 pc(s).                                                                                                                                                                                                                                                                                                                                                                 |
| Net weight            | 9.017                                                                                                                                                                                                                                                                                                                                                                    |
| Gross weight          | 9.492                                                                                                                                                                                                                                                                                                                                                                    |
| Customs tariff number | 94039910                                                                                                                                                                                                                                                                                                                                                                 |
| EAN                   | 4028177345362                                                                                                                                                                                                                                                                                                                                                            |
| E-Number Sweden       | E7239742                                                                                                                                                                                                                                                                                                                                                                 |
| ETIM 9                | EC000744                                                                                                                                                                                                                                                                                                                                                                 |
|                       |                                                                                                                                                                                                                                                                                                                                                                          |