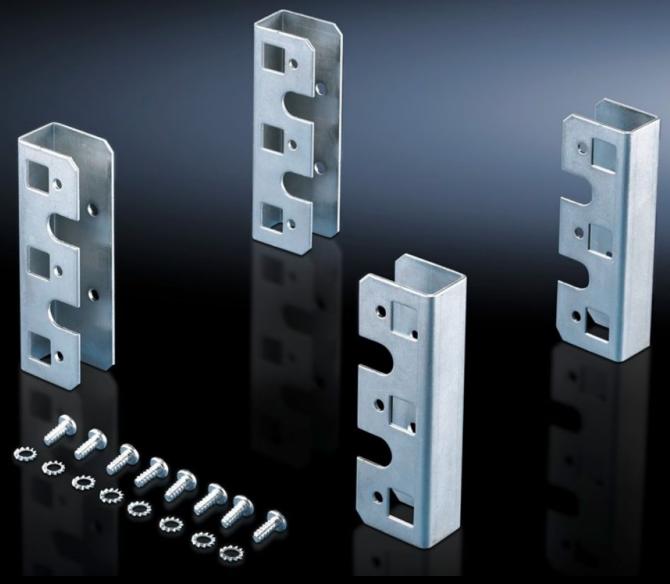

## DK 7827.300 - Adaptor for L-shaped mounting angles for TS

For TS network enclosures, for mounting component shelves and slide rails on L-shaped mounting angles.

#### **Features**

| Model No.             | DK 7827.300                                                                 |
|-----------------------|-----------------------------------------------------------------------------|
| Product description   | For mounting component shelves and slide rails on L-shaped mounting angles. |
| Material              | Sheet steel                                                                 |
| Supply includes       | Assembly parts                                                              |
| Packs of              | 4 pc(s).                                                                    |
| Net weight            | 0.652                                                                       |
| Gross weight          | 0.755                                                                       |
| Customs tariff number | 73269098                                                                    |
| EAN                   | 4028177235007                                                               |
| ETIM 9                | EC002625                                                                    |
| ECLASS 8.0            | 27189234                                                                    |
|                       |                                                                             |