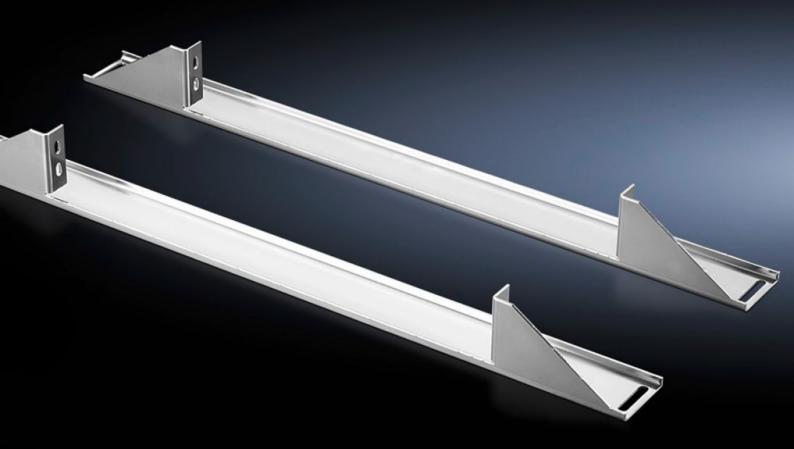

## DK 7827.480 - Depth stays for TS for L-shaped mounting angles into TS, 482.6 mm (19")

Ensures optimum clearance at the sides for cable routing, depth-variable attachment is facilitated by the attachment slots.

#### **Features**

| Model No.             | DK 7827.480                                                                                                                                                                                                                                                                                                                                                       |
|-----------------------|-------------------------------------------------------------------------------------------------------------------------------------------------------------------------------------------------------------------------------------------------------------------------------------------------------------------------------------------------------------------|
| Design                | Installation position, centre                                                                                                                                                                                                                                                                                                                                     |
| Product description   | The installation brackets are screw-fastened to the enclosure frame in the enclosure width. The mounting angle is attached to the bracket at the top and bottom. For partial enclosure configuration, the installation brackets may be attached to the TS punched sections with mounting flanges 17 x 73 mm on the outer attachment level of the enclosure frame. |
| Benefits              | The brackets ensure optimum clearance at the sides for cable routing Depth-variable attachment possible using the attachment slots Suitable for 482.6 mm (19") partial installation                                                                                                                                                                               |
| Applications          | For upgrading existing TS applications                                                                                                                                                                                                                                                                                                                            |
| Material              | Sheet steel                                                                                                                                                                                                                                                                                                                                                       |
| Surface finish        | Zinc-plated                                                                                                                                                                                                                                                                                                                                                       |
| Supply includes       | Assembly parts                                                                                                                                                                                                                                                                                                                                                    |
| To fit                | Enclosure type: TS<br>Width: 800 mm                                                                                                                                                                                                                                                                                                                               |
| Packs of              | 2 pc(s).                                                                                                                                                                                                                                                                                                                                                          |
| Net weight            | 3.38                                                                                                                                                                                                                                                                                                                                                              |
| Gross weight          | 3.6                                                                                                                                                                                                                                                                                                                                                               |
| Customs tariff number | 73182900                                                                                                                                                                                                                                                                                                                                                          |
| EAN                   | 4028177302631                                                                                                                                                                                                                                                                                                                                                     |
| ETIM 9                | EC002625                                                                                                                                                                                                                                                                                                                                                          |
|                       |                                                                                                                                                                                                                                                                                                                                                                   |