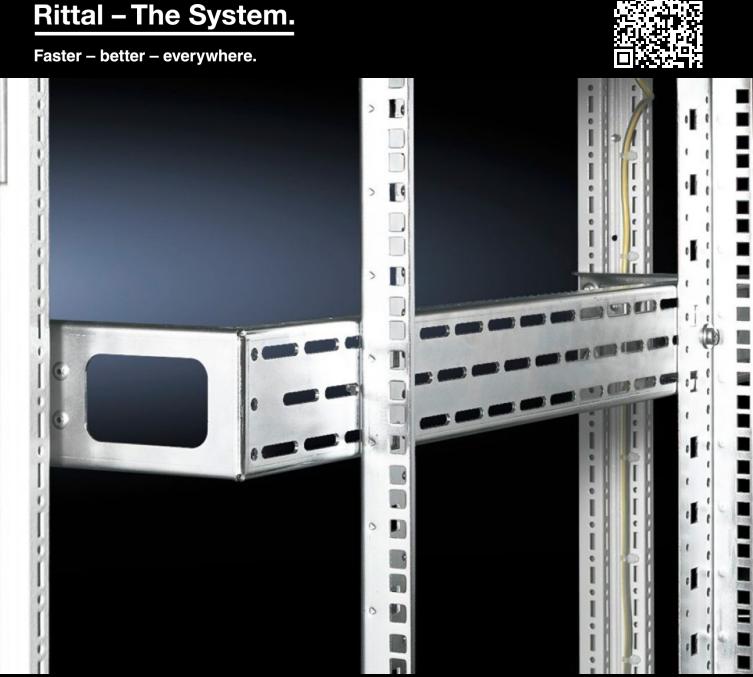

## DK 7827.800 - Depth stays as installation kit for mounting angles, 482.6 mm (19")

Consists of 4 depth stays to accommodate mounting angles.

## Features

| Model No.             | DK 7827.800                                                                                                                                                                                                                                                                                                                                                                                                                      |
|-----------------------|----------------------------------------------------------------------------------------------------------------------------------------------------------------------------------------------------------------------------------------------------------------------------------------------------------------------------------------------------------------------------------------------------------------------------------|
| Product description   | Installation in 800 mm wide enclosures: One installation kit consists<br>of 4 depth stays to accommodate mounting angles. One pack is<br>sufficient for installing one or two 482.6 mm (19 <sup>°</sup> ) attachment<br>levels. For exceptionally heavy installed equipment, we recommend<br>the installation of an additional depth stay in the centre. The front<br>cut-out makes cable routing easier with full configuration |
| Material              | Sheet steel                                                                                                                                                                                                                                                                                                                                                                                                                      |
| Surface finish        | Zinc-plated                                                                                                                                                                                                                                                                                                                                                                                                                      |
| Supply includes       | Assembly parts                                                                                                                                                                                                                                                                                                                                                                                                                   |
| To fit                | Width: 800 mm<br>Depth: 800 mm                                                                                                                                                                                                                                                                                                                                                                                                   |
| Packs of              | 4 pc(s).                                                                                                                                                                                                                                                                                                                                                                                                                         |
| Net weight            | 5.276                                                                                                                                                                                                                                                                                                                                                                                                                            |
| Gross weight          | 5.554                                                                                                                                                                                                                                                                                                                                                                                                                            |
| Customs tariff number | 73269098                                                                                                                                                                                                                                                                                                                                                                                                                         |
| EAN                   | 4028177235021                                                                                                                                                                                                                                                                                                                                                                                                                    |
| ETIM 9                | EC002620                                                                                                                                                                                                                                                                                                                                                                                                                         |
| ECLASS 8.0            | 27189261                                                                                                                                                                                                                                                                                                                                                                                                                         |