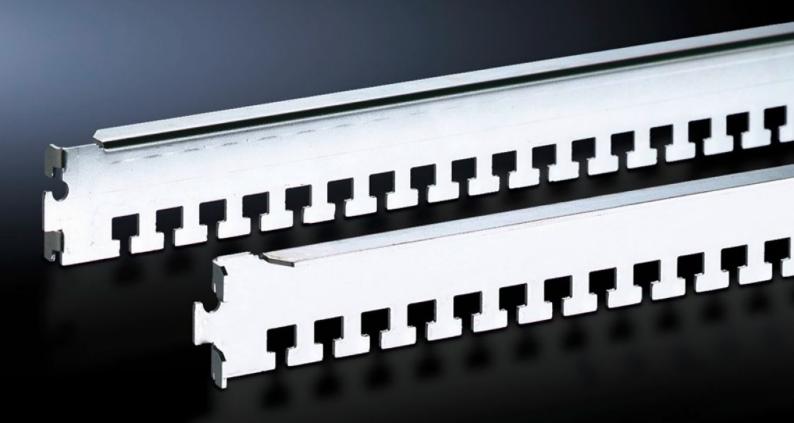

# DK 7828.082 - Cable clamp rail for TS, TS IT

The cables may be attached to the cable clamp rails with cable ties or nylon tapes, the cable clamp rails are simply located onto the frame section and may additionally be secured with a screw.

#### Features

| Model No.             | DK 7828.082                                                                                                                                                                                                                                                                                       |
|-----------------------|---------------------------------------------------------------------------------------------------------------------------------------------------------------------------------------------------------------------------------------------------------------------------------------------------|
| Design                | for the outer attachment level                                                                                                                                                                                                                                                                    |
| Product description   | For cable routing on the enclosure frame. The cables may be<br>attached to the cable clamp rails with cable ties or nylon loops. The<br>cable clamp rails are easily located onto the frame section of the<br>enclosure frame or mounting frame, and may additionally be<br>secured with a screw. |
| Applications          | On the TS frame<br>between the mounting angles of the TS IT in the enclosure depth                                                                                                                                                                                                                |
| Material              | Sheet steel                                                                                                                                                                                                                                                                                       |
| Surface finish        | Zinc-plated                                                                                                                                                                                                                                                                                       |
| Supply includes       | Assembly parts                                                                                                                                                                                                                                                                                    |
| To fit                | Enclosure type: TS<br>TS IT<br>Width: 800 mm<br>Depth: 800 mm                                                                                                                                                                                                                                     |
| Packs of              | 4 pc(s).                                                                                                                                                                                                                                                                                          |
| Net weight            | 1.248                                                                                                                                                                                                                                                                                             |
| Gross weight          | 1.446                                                                                                                                                                                                                                                                                             |
| Customs tariff number | 73269098                                                                                                                                                                                                                                                                                          |
| EAN                   | 4028177235106                                                                                                                                                                                                                                                                                     |
| ETIM 9                | EC000322                                                                                                                                                                                                                                                                                          |
| ECLASS 8.0            | 27400604                                                                                                                                                                                                                                                                                          |
|                       |                                                                                                                                                                                                                                                                                                   |