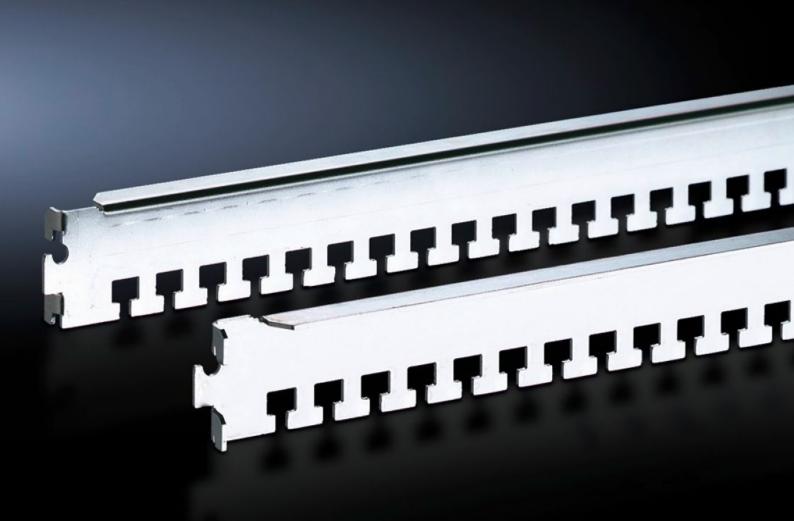

# DK 7828.102 - Cable clamp rail for TS, TS IT

The cables may be attached to the cable clamp rails with cable ties or nylon tapes, the cable clamp rails are simply located onto the frame section and may additionally be secured with a screw.

#### **Features**

| Model No.             | DK 7828.102                                                                                                                                                                                                                                                                           |
|-----------------------|---------------------------------------------------------------------------------------------------------------------------------------------------------------------------------------------------------------------------------------------------------------------------------------|
| Design                | for the outer attachment level                                                                                                                                                                                                                                                        |
| Product description   | For cable routing on the enclosure frame. The cables may be attached to the cable clamp rails with cable ties or nylon loops. The cable clamp rails are easily located onto the frame section of the enclosure frame or mounting frame, and may additionally be secured with a screw. |
| Applications          | On the TS frame between the mounting angles of the TS IT in the enclosure depth                                                                                                                                                                                                       |
| Material              | Sheet steel                                                                                                                                                                                                                                                                           |
| Surface finish        | Zinc-plated                                                                                                                                                                                                                                                                           |
| Supply includes       | Assembly parts                                                                                                                                                                                                                                                                        |
| To fit                | Enclosure type: TS TS IT Width: 1,000 mm Depth: 1,000 mm                                                                                                                                                                                                                              |
| Packs of              | 4 pc(s).                                                                                                                                                                                                                                                                              |
| Net weight            | 1.6                                                                                                                                                                                                                                                                                   |
| Gross weight          | 1.8                                                                                                                                                                                                                                                                                   |
| Customs tariff number | 73269098                                                                                                                                                                                                                                                                              |
| EAN                   | 4028177235168                                                                                                                                                                                                                                                                         |
| ETIM 9                | EC000322                                                                                                                                                                                                                                                                              |
| ECLASS 8.0            | 27400604                                                                                                                                                                                                                                                                              |