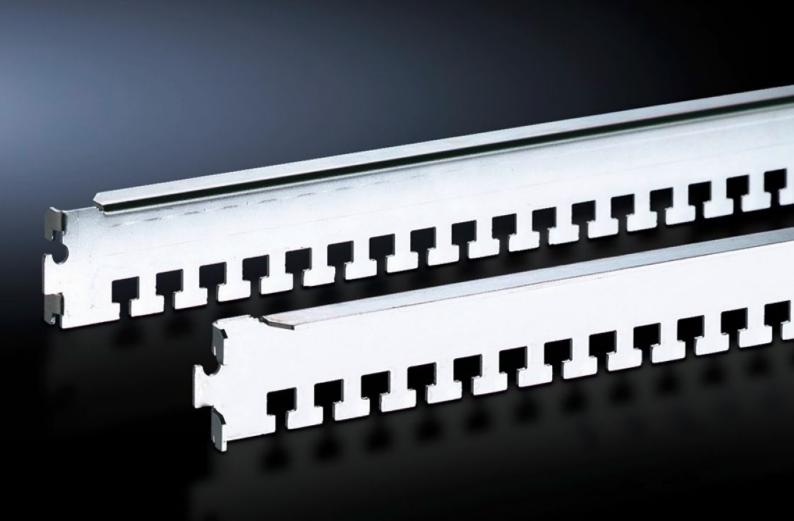

## DK 7828.121 - Cable clamp rail for TS, TS IT

The cables may be attached to the cable clamp rails with cable ties or nylon tapes, the cable clamp rails are simply located onto the frame section and may additionally be secured with a screw.

## **Features**

| Model No.             | DK 7828.121                                                                                                                                                                                                                                                                           |
|-----------------------|---------------------------------------------------------------------------------------------------------------------------------------------------------------------------------------------------------------------------------------------------------------------------------------|
| Design                | for the inner attachment level                                                                                                                                                                                                                                                        |
| Product description   | For cable routing on the enclosure frame. The cables may be attached to the cable clamp rails with cable ties or nylon loops. The cable clamp rails are easily located onto the frame section of the enclosure frame or mounting frame, and may additionally be secured with a screw. |
| Applications          | On the TS frame between the mounting angles of the TS IT in the enclosure depth                                                                                                                                                                                                       |
| Material              | Sheet steel                                                                                                                                                                                                                                                                           |
| Surface finish        | Zinc-plated                                                                                                                                                                                                                                                                           |
| Supply includes       | Assembly parts                                                                                                                                                                                                                                                                        |
| To fit                | Enclosure type: TS TS IT Width: 1,200 mm Depth: 1,200 mm                                                                                                                                                                                                                              |
| Packs of              | 4 pc(s).                                                                                                                                                                                                                                                                              |
| Net weight            | 2.076                                                                                                                                                                                                                                                                                 |
| Gross weight          | 2.277                                                                                                                                                                                                                                                                                 |
| Customs tariff number | 73269098                                                                                                                                                                                                                                                                              |
| EAN                   | 4028177517790                                                                                                                                                                                                                                                                         |
| ETIM 9                | EC000322                                                                                                                                                                                                                                                                              |
| ECLASS 8.0            | 27400604                                                                                                                                                                                                                                                                              |