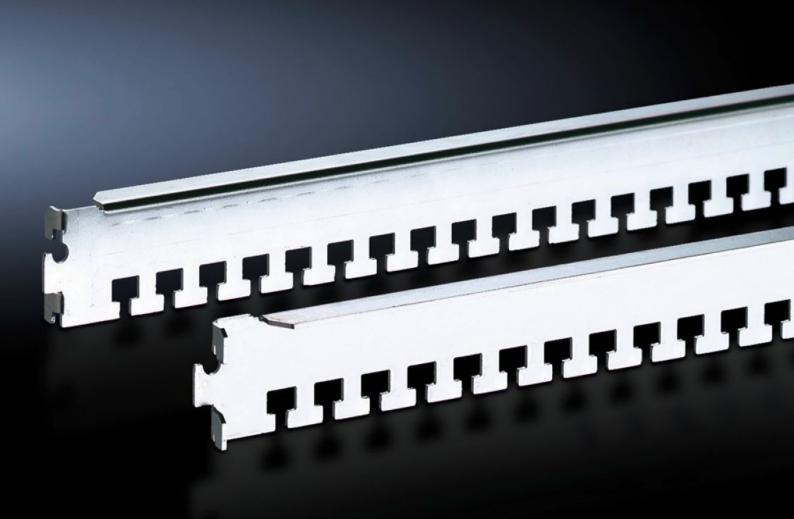

## DK 7828.122 - Cable clamp rail for TS, TS IT

The cables may be attached to the cable clamp rails with cable ties or nylon tapes, the cable clamp rails are simply located onto the frame section and may additionally be secured with a screw.

## **Features**

| Model No.             | DK 7828.122                                                                                                                                                                                                                                                                           |
|-----------------------|---------------------------------------------------------------------------------------------------------------------------------------------------------------------------------------------------------------------------------------------------------------------------------------|
| Design                | for the outer attachment level                                                                                                                                                                                                                                                        |
| Product description   | For cable routing on the enclosure frame. The cables may be attached to the cable clamp rails with cable ties or nylon loops. The cable clamp rails are easily located onto the frame section of the enclosure frame or mounting frame, and may additionally be secured with a screw. |
| Applications          | On the TS frame between the mounting angles of the TS IT in the enclosure depth                                                                                                                                                                                                       |
| Material              | Sheet steel                                                                                                                                                                                                                                                                           |
| Surface finish        | Zinc-plated                                                                                                                                                                                                                                                                           |
| Supply includes       | Assembly parts                                                                                                                                                                                                                                                                        |
| To fit                | Enclosure type: TS TS IT Width: 1,200 mm Depth: 1,200 mm                                                                                                                                                                                                                              |
| Packs of              | 4 pc(s).                                                                                                                                                                                                                                                                              |
| Net weight            | 2.016                                                                                                                                                                                                                                                                                 |
| Gross weight          | 2.217                                                                                                                                                                                                                                                                                 |
| Customs tariff number | 73269098                                                                                                                                                                                                                                                                              |
| EAN                   | 4028177517806                                                                                                                                                                                                                                                                         |
| ETIM 9                | EC000322                                                                                                                                                                                                                                                                              |
| ECLASS 8.0            | 27400604                                                                                                                                                                                                                                                                              |