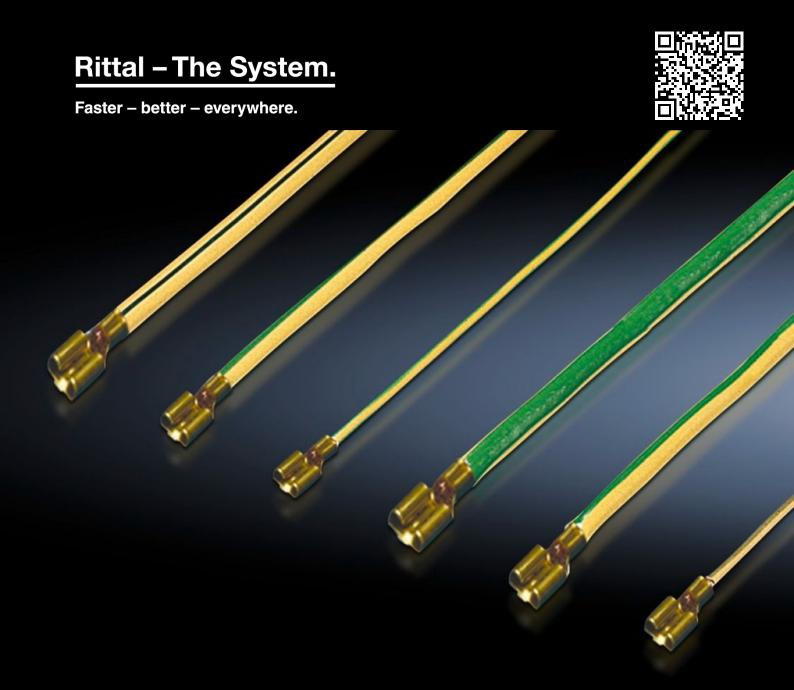

## DK 7829.150 - Extension kit for earthing/potential equalisation

To supplement the existing earthing or potential equalisation sets for integrating additional installation components into the potential equalisation system. For targeted contact of installation components with the enclosure frame. The earth conductors are pre-assembled with connectors ready for connection and cut to the correct length.

#### Earthing kit

It comprises 6 conductors, each one 350 mm long and with one eye and one flat connector. Ideal for 3 sets of FRi side panels.

© Rittal 2025 3