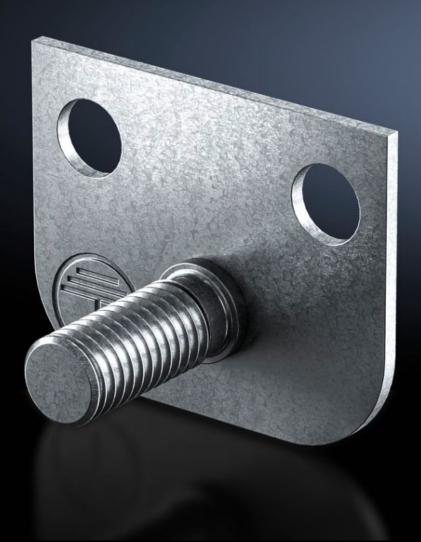

## DK 7829.200 - Central earthing point

For connecting earth straps and earthing braids to the vertical and horizontal enclosure profile.

#### **Features**

| Model No.                     | DK 7829.200                                                                                                                                                                                                                                                          |
|-------------------------------|----------------------------------------------------------------------------------------------------------------------------------------------------------------------------------------------------------------------------------------------------------------------|
| Product description           | For connecting earth straps, earthing braids to the vertical and horizontal enclosure section. The connection bracket is connected to the enclosure frame with 2 screws and is securely contacted. Earth connection is carried out via the threaded bolt M8 x 20 mm. |
| Material                      | Sheet steel                                                                                                                                                                                                                                                          |
| Surface finish                | Zinc-plated                                                                                                                                                                                                                                                          |
| Supply includes               | <ul><li>1 connection bracket</li><li>2 assembly screws</li><li>1 serrated washer</li><li>1 nut M8</li><li>1 contact washer M8</li><li>1 washer</li></ul>                                                                                                             |
| Packs of                      | 1 pc(s).                                                                                                                                                                                                                                                             |
| Net weight                    | 0.037                                                                                                                                                                                                                                                                |
| Gross weight                  | 0.038                                                                                                                                                                                                                                                                |
| PCF per pack (cradle-to-gate) | 0.1 kg CO2 eq (Cat B)                                                                                                                                                                                                                                                |
| Note on PCF category          | Category B: PCF value (cradle-to-gate) based on the product weight, approximately calculated and self-declared                                                                                                                                                       |
| Customs tariff number         | 73269098                                                                                                                                                                                                                                                             |
| EAN                           | 4028177231979                                                                                                                                                                                                                                                        |
| ETIM 9                        | EC001503                                                                                                                                                                                                                                                             |
| ECLASS 8.0                    | 27149219                                                                                                                                                                                                                                                             |
|                               |                                                                                                                                                                                                                                                                      |

#### Central earthing point

Central earthing point,
For mounting in a VX, VX IT, TS IT base frame.
Central earthing bolts (M8 x 20 mm) for the domestic earth.

Material: Sheet steel

© Rittal 2025 3