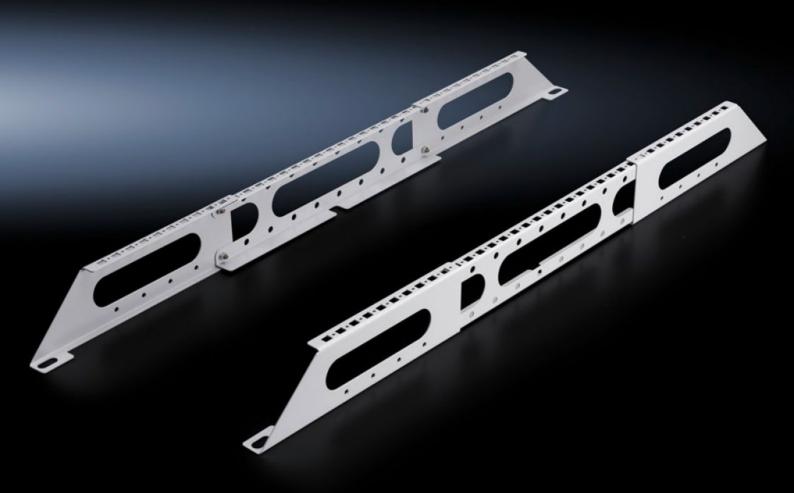

# DK 7831.472 - System supports for cable routes for VX, VX IT

Depth-variable support system facilitates the attachment of most common cable route systems, attachment to all 800 - 1200 mm deep network racks with external screw-fastening of the roof plate.

#### **Features**

| Model No.              | DK 7831.472                                                                                                                                                                                                                                                      |
|------------------------|------------------------------------------------------------------------------------------------------------------------------------------------------------------------------------------------------------------------------------------------------------------|
| Design                 | Support height 102 mm                                                                                                                                                                                                                                            |
| Product description    | The depth-variable support system may be attached to all 800 – 1200 mm deep network racks with external screw-fastening of the roof plate. The integral system punchings, for screws or captive nuts, support the attachment of most common cable route systems. |
| Material               | Sheet steel                                                                                                                                                                                                                                                      |
| Surface finish         | Powder-coated                                                                                                                                                                                                                                                    |
| Colour                 | RAL 7035                                                                                                                                                                                                                                                         |
| Load capacity (static) | 2,500 N                                                                                                                                                                                                                                                          |
| Note                   | Supports combination with fan mounting plate for VX IT In combination with punched rail, suitable for accommodating additional cable routing rails or pipelines.                                                                                                 |
| Basic material         | Sheet steel                                                                                                                                                                                                                                                      |
| Packs of               | 2 pc(s).                                                                                                                                                                                                                                                         |
| Net weight             | 3.29                                                                                                                                                                                                                                                             |