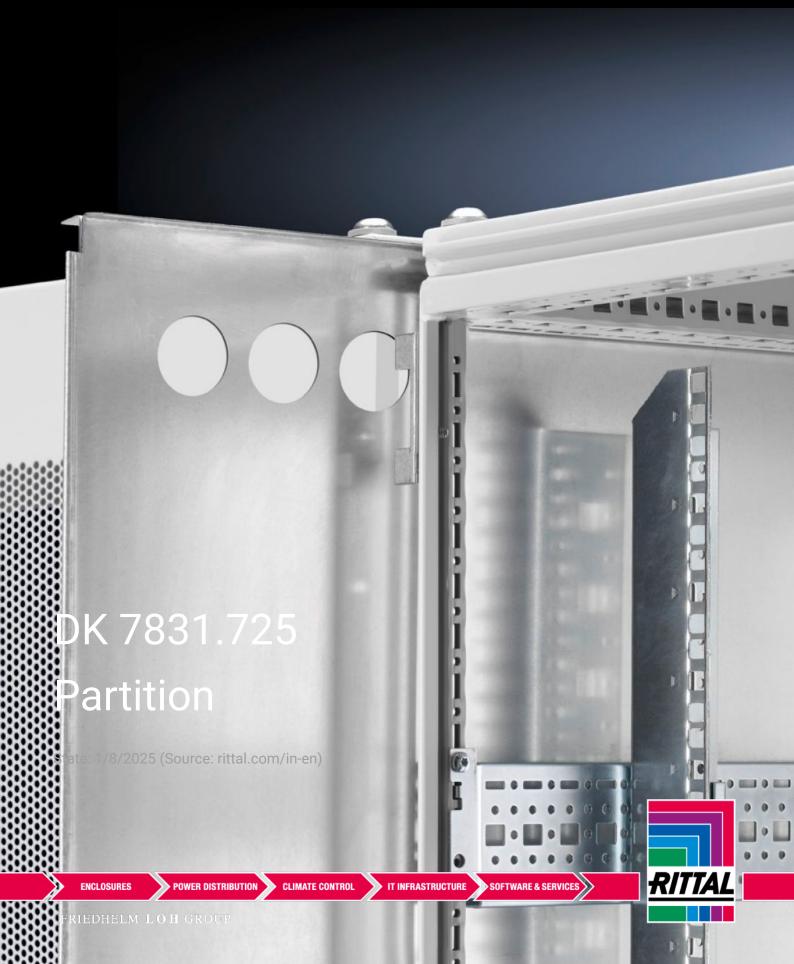

## DK 7831.725 - Partition for TS IT

Partition for TS IT. For rack mounting, suspended between two TS IT enclosures.

## **Features**

| Model No.             | DK 7831.725                                                                                                                                                                                                                                                                                        |
|-----------------------|----------------------------------------------------------------------------------------------------------------------------------------------------------------------------------------------------------------------------------------------------------------------------------------------------|
| Product description   | For rack mounting, suspended between two enclosures. With 3 Ø 40 mm holes in all 4 corner areas for the insertion of cables, conduits etc. Drilled holes may be sealed with the enclosed stepped collars. For cable entry, simply cut off at a suitable level to match the required cross-section. |
| Material              | Partition: Sheet steel<br>Stepped collar: Plastic to UL 94-HB                                                                                                                                                                                                                                      |
| Surface finish        | Partition: Zinc-plated                                                                                                                                                                                                                                                                             |
| Supply includes       | 12 stepped collars Ø 40 mm                                                                                                                                                                                                                                                                         |
| To fit                | Enclosure type: TS IT<br>Height: 2,200 mm<br>Depth: 1,000 mm                                                                                                                                                                                                                                       |
| Note                  | Use baying connector TS 8800.490. Not suitable for use in conjunction with a baying seal. Any seals that may be present must be removed prior to installation.                                                                                                                                     |
| Packs of              | 1 pc(s).                                                                                                                                                                                                                                                                                           |
| Net weight            | 32.5                                                                                                                                                                                                                                                                                               |
| Gross weight          | 33                                                                                                                                                                                                                                                                                                 |
| Customs tariff number | 94039910                                                                                                                                                                                                                                                                                           |
| EAN                   | 4028177689008                                                                                                                                                                                                                                                                                      |
| ETIM 9                | EC002525                                                                                                                                                                                                                                                                                           |
| ECLASS 8.0            | 27189234                                                                                                                                                                                                                                                                                           |