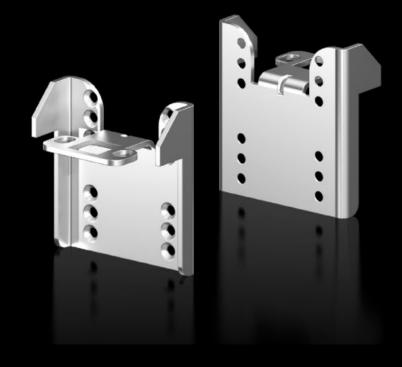

## DK 7856.029 - Mounting kit for PSM busbars

For attaching a PSM busbar in the network enclosure.

## **Features**

| Model No.             | DK 7856.029                                                        |
|-----------------------|--------------------------------------------------------------------|
| Design                | without cable routing                                              |
| Benefits              | For tool-free mounting of the PSM busbar on the horizontal TS 8    |
|                       | frame                                                              |
|                       | Plug & play quick assembly                                         |
|                       | Orientation of the PSM busbar either to the enclosure centre or to |
|                       | the rear                                                           |
| Material              | Sheet steel, zinc-plated                                           |
| Supply includes       | 2 mounting brackets                                                |
|                       | Assembly parts                                                     |
|                       | 2 mounting brackets                                                |
| Installation options  | Plug and play compatibility system                                 |
| To fit                | Enclosure type: TS IT                                              |
| Packs of              | 2 pc(s).                                                           |
| Customs tariff number | 83024900                                                           |
| EAN                   | 4028177681347                                                      |
| ETIM 9                | EC002625                                                           |
| ECLASS 8.0            | 27189234                                                           |
|                       |                                                                    |