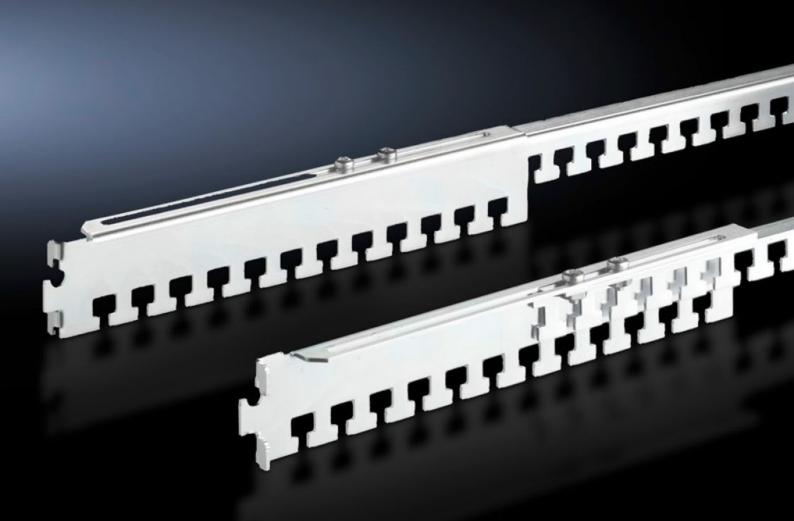

## DK 7858.162 - Cable clamp rails, depth-variable for TS, TE

For TS and 482.6 mm (19") mounting frames, the depth variability of the rails facilitates flexible adaptation of their length to the attachment distance between the two 482.6 mm (19") mounting frames.

#### **Features**

| Model No.               | DK 7858.162                                                                                                                                                                                                                                                                                                                                                                                                                                                                                                                                                     |
|-------------------------|-----------------------------------------------------------------------------------------------------------------------------------------------------------------------------------------------------------------------------------------------------------------------------------------------------------------------------------------------------------------------------------------------------------------------------------------------------------------------------------------------------------------------------------------------------------------|
| Product description     | For use with TS and between the mounting angles of the TS IT in the enclosure depth.                                                                                                                                                                                                                                                                                                                                                                                                                                                                            |
| Applications            | For cable routing on the enclosure frame and for strain relief of the routed cables. The cables can be attached to the cable clamp rails with cable ties or velcro fasteners.  The cable clamp rails can be located horizontally at the rear directly onto a 482.6 mm (19") mounting level or in the enclosure space between two mounting levels. An additional screw fastening secures the unit.  The depth variability of the rails allows their length to be flexibly adapted to the given mounting distance between the two 482.6 mm (19") mounting levels. |
| Material                | Sheet steel                                                                                                                                                                                                                                                                                                                                                                                                                                                                                                                                                     |
| Surface finish          | Zinc-plated                                                                                                                                                                                                                                                                                                                                                                                                                                                                                                                                                     |
| Supply includes         | Assembly parts                                                                                                                                                                                                                                                                                                                                                                                                                                                                                                                                                  |
| Distance between levels | 500 - 895 mm                                                                                                                                                                                                                                                                                                                                                                                                                                                                                                                                                    |
| Note                    | Mounting dimensions + 152 mm = distance between levels 482.6 mm (19")                                                                                                                                                                                                                                                                                                                                                                                                                                                                                           |
| Packs of                | 4 pc(s).                                                                                                                                                                                                                                                                                                                                                                                                                                                                                                                                                        |