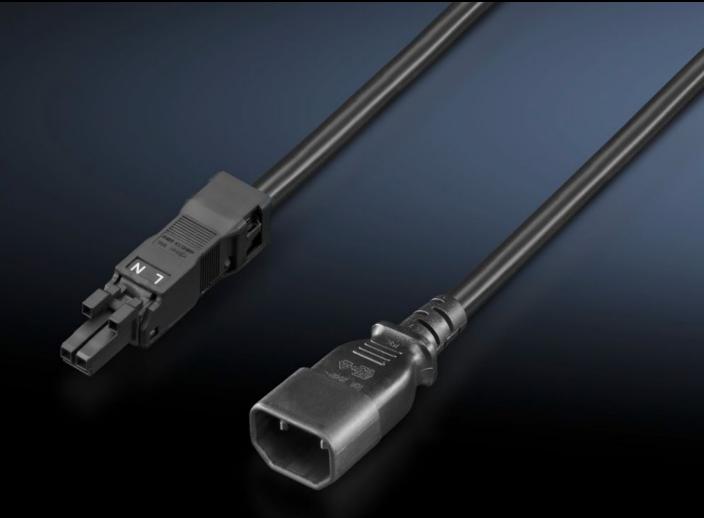

## DK 7859.020 - Connection cable for LED IT system light

Connection and extension cable with various connector/jack types.

#### Features

| Model No.                  | DK 7859.020                                                                                                                                    |
|----------------------------|------------------------------------------------------------------------------------------------------------------------------------------------|
| Design                     | IEC 320 connector C18, IEC 60320, to fit C13, type: SJT 2 x 18 60D                                                                             |
| Product description        | For simple, time-saving connection of the IT LED system light.                                                                                 |
| Colour                     | Black                                                                                                                                          |
| Length of connection cable | 2,000 mm                                                                                                                                       |
| Note                       | The plug-in connection cables should only be used with the IT LED system light.<br>Use with other Rittal system lights or external products is |
|                            | inadmissible                                                                                                                                   |
| Packs of                   | 1 pc(s).                                                                                                                                       |
| Net weight                 | 0.21                                                                                                                                           |
| Gross weight               | 0.22                                                                                                                                           |
| Customs tariff number      | 85444290                                                                                                                                       |
| EAN                        | 4028177815650                                                                                                                                  |
| ETIM 9                     | EC001576                                                                                                                                       |
| ECLASS 8.0                 | 27060402                                                                                                                                       |
|                            |                                                                                                                                                |