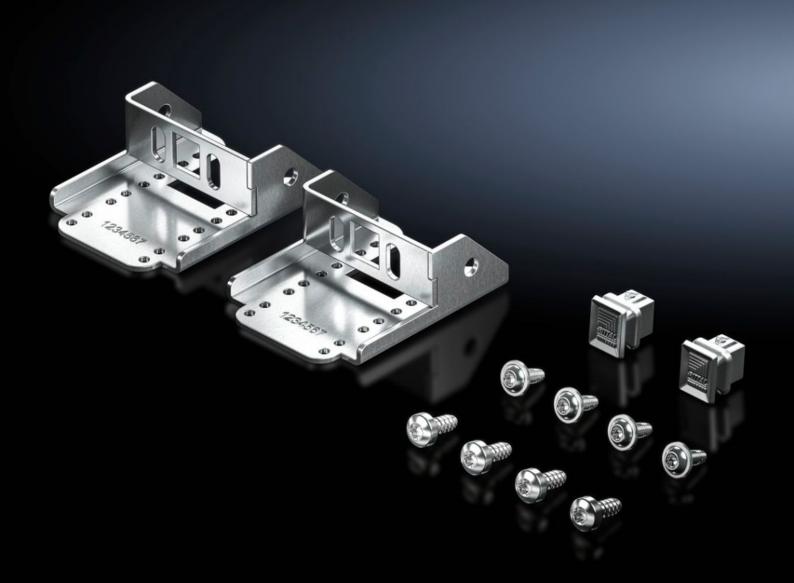

## DK 7859.060 - Mounting kit for PSM busbars

For attaching a PSM busbar in the network enclosure.

## **Features**

| Model No.                     | DK 7859.060                                                                                                   |
|-------------------------------|---------------------------------------------------------------------------------------------------------------|
| Benefits                      | In the VX IT rack, the rail may be oriented either towards the rear or towards the enclosure interior         |
| Material                      | Sheet steel, zinc-plated                                                                                      |
| Supply includes               | 2 mounting brackets Assembly parts                                                                            |
| Installation options          | Plug & play on the rack frame                                                                                 |
| To fit                        | Enclosure type: VX IT                                                                                         |
| Packs of                      | 1 pc(s).                                                                                                      |
| Net weight                    | 0.276                                                                                                         |
| Gross weight                  | 0.282                                                                                                         |
| PCF per pack (cradle-to-gate) | 1.1 kg CO2 eq (Cat B)                                                                                         |
| Note on PCF category          | Category B: PCF value (cradle-to-gate) based on the product weight approximately calculated and self-declared |
| Customs tariff number         | 83024900                                                                                                      |
| EAN                           | 4028177952744                                                                                                 |
| ETIM 9                        | EC000330                                                                                                      |
| ECLASS 8.0                    | 27142604                                                                                                      |