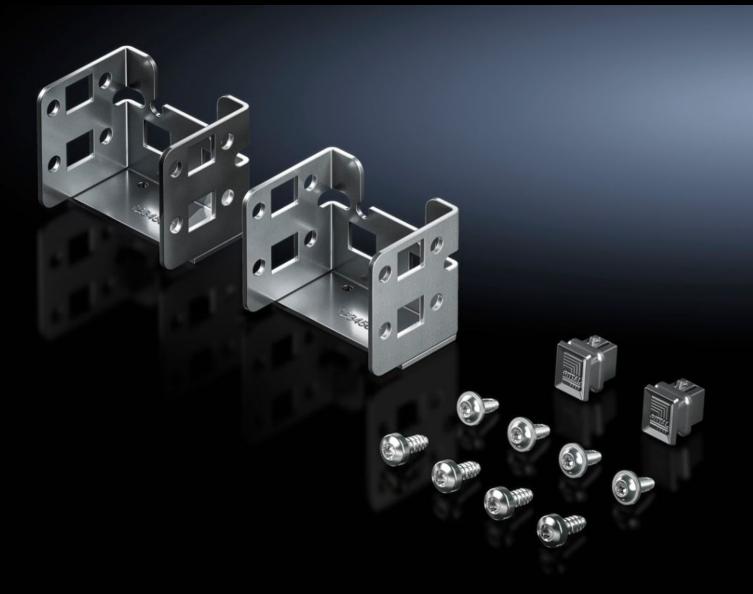

## DK 7859.065 - Mounting kit for PSM busbars

For attaching a PSM busbar in the network enclosure.

## **Features**

| Model No.                     | DK 7859.065                                                                                                    |
|-------------------------------|----------------------------------------------------------------------------------------------------------------|
| Product description           | For attaching a PSM busbar in the zero-U space of the VX IT rack.                                              |
| Benefits                      | In the VX IT rack, the rail may be oriented either towards the rear or towards the enclosure interior          |
| Material                      | Sheet steel, zinc-plated                                                                                       |
| Supply includes               | 2 mounting brackets<br>Assembly parts                                                                          |
| Installation options          | Plug & play in the zero-U space                                                                                |
| To fit                        | Enclosure type: VX IT                                                                                          |
| Packs of                      | 1 pc(s).                                                                                                       |
| Net weight                    | 0.3                                                                                                            |
| Gross weight                  | 0.306                                                                                                          |
| PCF per pack (cradle-to-gate) | 1.2 kg CO2 eq (Cat B)                                                                                          |
| Note on PCF category          | Category B: PCF value (cradle-to-gate) based on the product weight, approximately calculated and self-declared |
| Customs tariff number         | 83024900                                                                                                       |
| EAN                           | 4028177952751                                                                                                  |
| ETIM 9                        | EC000330                                                                                                       |
| ECLASS 8.0                    | 27142604                                                                                                       |
|                               |                                                                                                                |