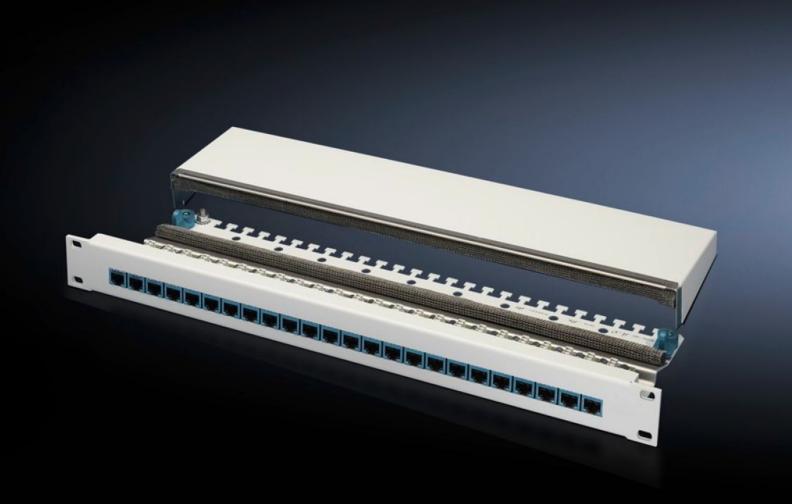

## DK 7870.830 - Data distributor LSA-plus system

24 x RJ 45 jacks, shielded, cover with quick-release fastener, with strain relief, earthing connection and 12 patch cables STP, 0.6 m, yellow.

## **Features**

| Model No.                     | DK 7870.830                                                                                                                                    |
|-------------------------------|------------------------------------------------------------------------------------------------------------------------------------------------|
| Product description           | 24 x RJ 45 jacks, shielded, cover with quick-release fastener, with strain relief, earthing connection and 12 patch cables STP, 0.6 m, yellow. |
| CAT class (Data transmission) | 6                                                                                                                                              |
| Packs of                      | 1 pc(s).                                                                                                                                       |
| Net weight                    | 2.7                                                                                                                                            |
| Gross weight                  | 2.72                                                                                                                                           |
| Customs tariff number         | 94032080                                                                                                                                       |
| EAN                           | 4028177249127                                                                                                                                  |
| ECLASS 8.0                    | 19170112                                                                                                                                       |