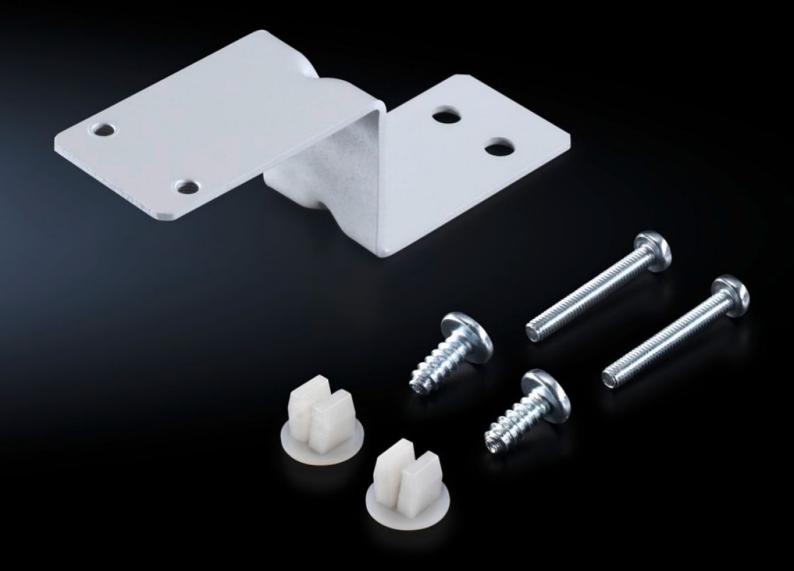

# Mounting kit for door-operated switch

State: 4/8/2025 (Source: rittal.com/in-en)

## TE 7888.615 - Mounting kit for door-operated switch for TE 8000

For attaching a door-operated switch to the roof frame of the TE 8000 network enclosure.

#### **Features**

| Model No.             | TE 7888.615                                                                              |
|-----------------------|------------------------------------------------------------------------------------------|
| Product description   | For attaching a door-operated switch to the roof frame of the TE 8000 network enclosure. |
| Supply includes       | Assembly parts                                                                           |
| Packs of              | 1 pc(s).                                                                                 |
| Net weight            | 0.07                                                                                     |
| Gross weight          | 0.08                                                                                     |
| Customs tariff number | 83024900                                                                                 |
| EAN                   | 4028177805477                                                                            |
| ETIM 9                | EC002625                                                                                 |
| ECLASS 8.0            | 27189234                                                                                 |