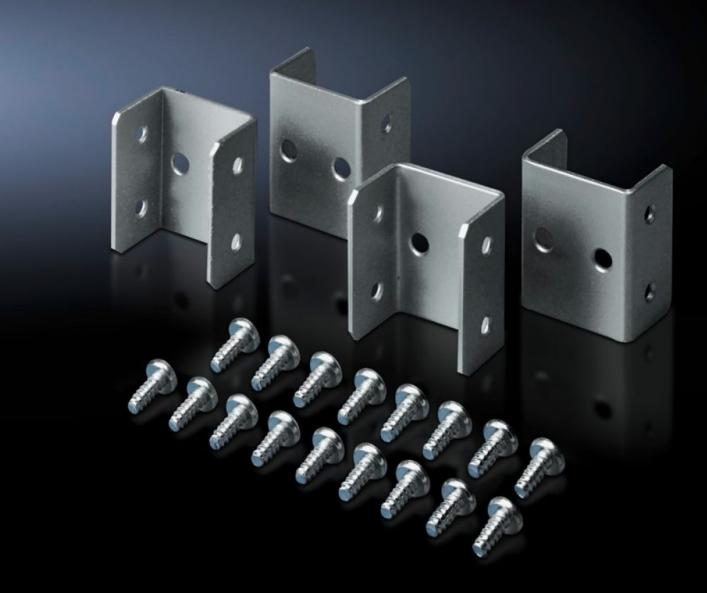

## TE 7888.640 - Baying kit for TE/TE

For connecting individual enclosures into bayed suites at the sides.

## **Features**

| Model No.             | TE 7888.640                                                                                                                          |
|-----------------------|--------------------------------------------------------------------------------------------------------------------------------------|
| Product description   | For connecting individual enclosures into bayed suites at the sides<br>The enclosures are connected between the base and roof frame. |
| Benefits              | Baying of TE 8000 to TE 7000 enclosures is supported                                                                                 |
| Material              | Sheet steel, spray-finished                                                                                                          |
| Colour                | RAL 7035                                                                                                                             |
| Supply includes       | Assembly parts                                                                                                                       |
| Dimensions            | Width: 55 mm                                                                                                                         |
| Packs of              | 4 pc(s).                                                                                                                             |
| Weight/pack           | 1.336 kg                                                                                                                             |
| Customs tariff number | 73269098                                                                                                                             |
| EAN                   | 4028177810136                                                                                                                        |
| ETIM 7.0              | EC002622                                                                                                                             |
| ECLASS 8.0            | 27189263                                                                                                                             |