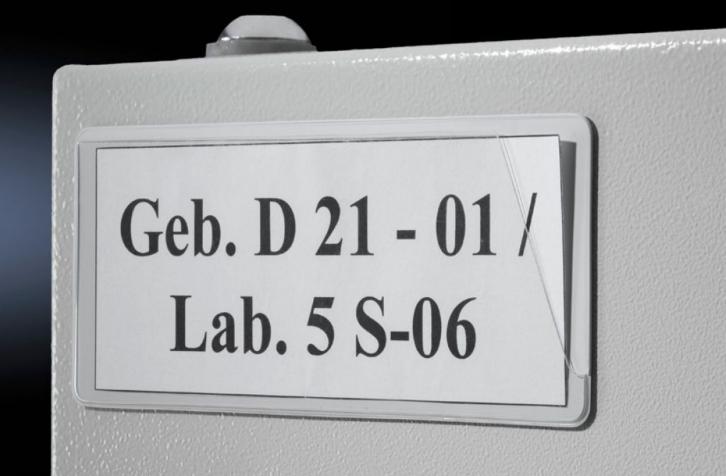

## DK 7950.150 - Alternate frame, magnetic

For individual marking or labelling of the existing network infrastructure. The magnetic surface facilitates flexible mounting on all magnet compatible surfaces.

## Features

| Model No.DK 7950.150Product descriptionFor individual marking or labelling of the<br>infrastructure. The magnetic surface for<br>all magnet compatible surfaces. Adhe<br>non-magnetic surfaces. The maximum<br>mm. |                                                               |
|--------------------------------------------------------------------------------------------------------------------------------------------------------------------------------------------------------------------|---------------------------------------------------------------|
| infrastructure. The magnetic surface f<br>all magnet compatible surfaces. Adhe<br>non-magnetic surfaces. The maximum                                                                                               |                                                               |
|                                                                                                                                                                                                                    | acilitates flexible mounting on esive strips are supplied for |
| Applications Enclosure labelling                                                                                                                                                                                   |                                                               |
| Packs of 10 pc(s).                                                                                                                                                                                                 |                                                               |
| Net weight 0.4                                                                                                                                                                                                     |                                                               |
| Gross weight 0.42                                                                                                                                                                                                  |                                                               |
| Customs tariff number 39269097                                                                                                                                                                                     |                                                               |
| EAN 4028177551558                                                                                                                                                                                                  |                                                               |
| ETIM 9 EC002625                                                                                                                                                                                                    |                                                               |
| ECLASS 8.0 27189234                                                                                                                                                                                                |                                                               |