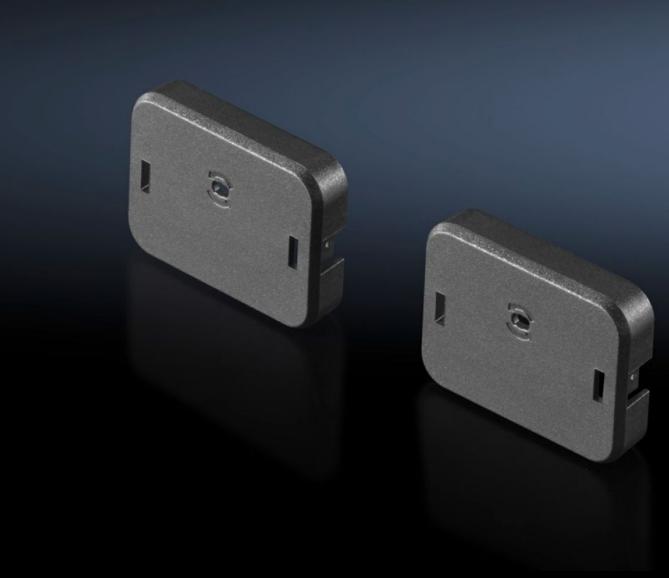

## DK 7955.015 Slot cover

State: 22/8/2025 (Source: rittal.com/in-en)

## DK 7955.015 - Slot cover for C13 and C19 slots

Closes any currently open, unused slots

## **Features**

| Model No.             | DK 7955.015                                                                                                                                                                                                                            |
|-----------------------|----------------------------------------------------------------------------------------------------------------------------------------------------------------------------------------------------------------------------------------|
| Design                | for C19                                                                                                                                                                                                                                |
| Product description   | The slot cover is used to close open, unused IEC 60 320 C13 and C19 slots. This prevents accidental overloading of individual phases. The cover can be removed at any time using the enclosed release tool (or a slotted screwdriver). |
| Material              | Plastic (PA 66)                                                                                                                                                                                                                        |
| Colour                | RAL 9005                                                                                                                                                                                                                               |
| Packs of              | 10 pc(s).                                                                                                                                                                                                                              |
| Net weight            | 0.01                                                                                                                                                                                                                                   |
| Gross weight          | 0.025                                                                                                                                                                                                                                  |
| Customs tariff number | 39269097                                                                                                                                                                                                                               |
| EAN                   | 4028177684997                                                                                                                                                                                                                          |
| ETIM 9                | EC000330                                                                                                                                                                                                                               |
| ECLASS 8.0            | 27142604                                                                                                                                                                                                                               |