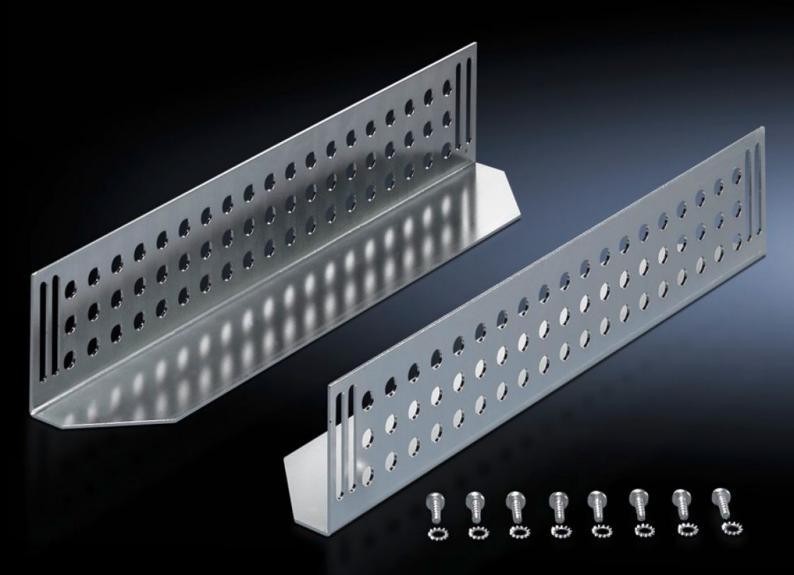

## DK 7963.310 - Slide rail for TE

For mounting between a front and a rear pair of mounting angles, to support heavy 482.6 mm (19<sup>°</sup>) components.

#### Features

| Model No.                        | DK 7963.310                                                                     |
|----------------------------------|---------------------------------------------------------------------------------|
| Product description              | For mounting between the front and rear 482.6 mm (19") mounting                 |
|                                  | levels. The slide rails can be used to support heavy 482.6 mm (19") components. |
| Material                         | Sheet steel                                                                     |
| Surface finish                   | Zinc-plated                                                                     |
| Supply includes                  | Assembly parts                                                                  |
| Distance between mounting levels | 395 mm                                                                          |
| Load capacity static             | 800 N                                                                           |
| Contact surface                  | Width: 85 mm                                                                    |
|                                  | Depth: 324 mm                                                                   |
| To fit                           | Enclosure type: TE 8000<br>EL                                                   |
| Installation dimensions          | Installation depth for components: 482.6 mm                                     |
|                                  | Installation width for components: 19"                                          |
| Packs of                         | 2 pc(s).                                                                        |
| Net weight                       | 1.56                                                                            |
| Gross weight                     | 1.76                                                                            |
| Customs tariff number            | 73269098                                                                        |
| EAN                              | 4028177443938                                                                   |
| ETIM 9                           | EC002620                                                                        |
| ECLASS 8.0                       | 27189261                                                                        |
|                                  |                                                                                 |