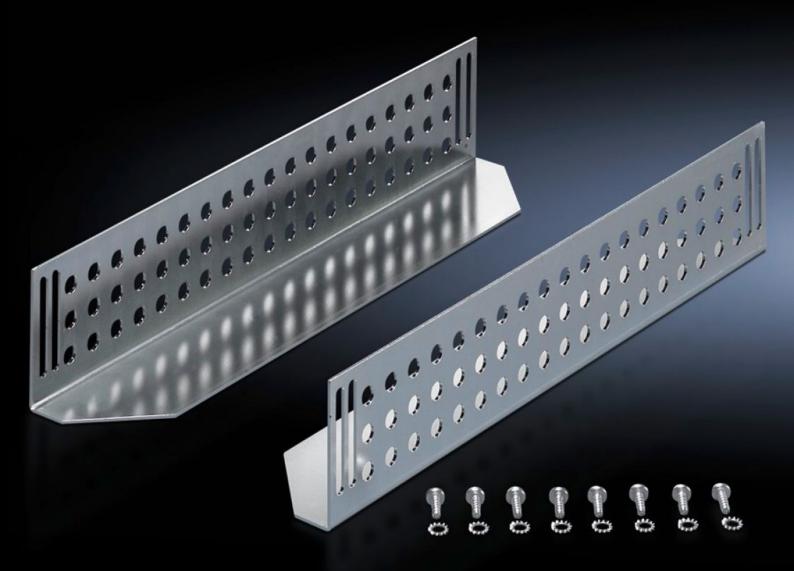

### DK 7963.410 - Slide rail for TE

For mounting between a front and a rear pair of mounting angles, to support heavy 482.6 mm (19") components.

#### **Features**

| Model No.                        | DK 7963.410                                                                                                                                     |
|----------------------------------|-------------------------------------------------------------------------------------------------------------------------------------------------|
| Product description              | For mounting between the front and rear 482.6 mm (19") mounting levels. The slide rails can be used to support heavy 482.6 mm (19") components. |
| Material                         | Sheet steel                                                                                                                                     |
| Surface finish                   | Zinc-plated                                                                                                                                     |
| Supply includes                  | Assembly parts                                                                                                                                  |
| Distance between mounting levels | 495 mm                                                                                                                                          |
| Load capacity static             | 800 N                                                                                                                                           |
| Contact surface                  | Width: 85 mm<br>Depth: 424 mm                                                                                                                   |
| To fit                           | Enclosure type: TE 8000<br>EL                                                                                                                   |
| Installation dimensions          | Installation depth for components: 482.6 mm Installation width for components: 19"                                                              |
| Packs of                         | 2 pc(s).                                                                                                                                        |
| Net weight                       | 2.08                                                                                                                                            |
| Gross weight                     | 2.28                                                                                                                                            |
| Customs tariff number            | 73269098                                                                                                                                        |
| EAN                              | 4028177443945                                                                                                                                   |
| ETIM 9                           | EC002620                                                                                                                                        |
| ECLASS 8.0                       | 27189261                                                                                                                                        |