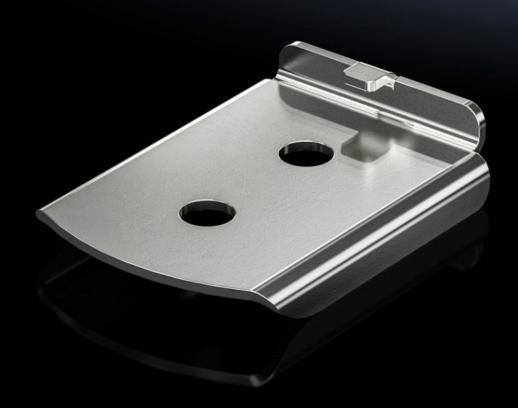

## VX 8100.771 - Base/plinth adaptor for twin castors and levelling feet

For mounting twin castors 7495.000 and levelling feet to the VX stainless steel base/plinth system

## **Features**

| Model No.             | VX 8100.771                                                                                                                                           |
|-----------------------|-------------------------------------------------------------------------------------------------------------------------------------------------------|
| Product description   |                                                                                                                                                       |
| Material              | Stainless steel                                                                                                                                       |
| Note                  | Side base/plinth trim panels are required wherever a twin castor is fitted  Combined with twin castors, the admissible overall weight load is 3000 N. |
| Packs of              | 4 pc(s).                                                                                                                                              |
| Net weight            | 1.2                                                                                                                                                   |
| Gross weight          | 1.348                                                                                                                                                 |
| Customs tariff number | 94039910                                                                                                                                              |
| EAN                   | 4028177929258                                                                                                                                         |
| ETIM 9                | EC000721                                                                                                                                              |
| ECLASS 8.0            | 27182003                                                                                                                                              |