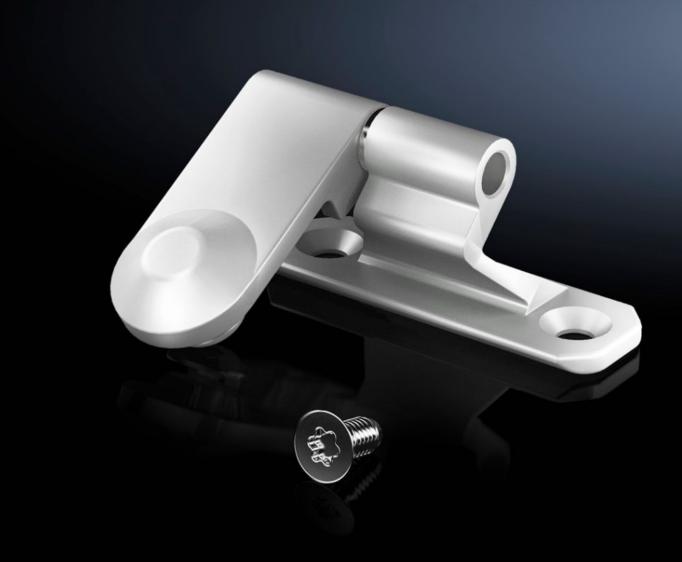

## VX 8106.260 - Hinge for side panel, screw-fastened, sheet steel

The 180° opening angle allows unhindered access from the side.

## **Features**

| Model No.                               | VX 8106.260                                                                                                                 |
|-----------------------------------------|-----------------------------------------------------------------------------------------------------------------------------|
| Product description                     | The 180° opening angle allows unhindered access from the side.                                                              |
| Material                                | Die-cast zinc                                                                                                               |
| Colour                                  | RAL 7035                                                                                                                    |
| Supply includes                         | Assembly parts                                                                                                              |
| Door opening angle                      | 180°                                                                                                                        |
| Assembly instruction                    | Hinge mounting is only possible in the vicinity of the rear panel<br>Only for use with a side panel depth of 800 mm or less |
| IP protection category to IEC 60<br>529 | IP 55                                                                                                                       |
| Packs of                                | 6 pc(s).                                                                                                                    |
| Net weight                              | 0.69                                                                                                                        |
| Gross weight                            | 0.744                                                                                                                       |
| Customs tariff number                   | 83021000                                                                                                                    |
| EAN                                     | 4028177920958                                                                                                               |
| ETIM 9                                  | EC001167                                                                                                                    |
| ECLASS 8.0                              | 27409219                                                                                                                    |
|                                         |                                                                                                                             |