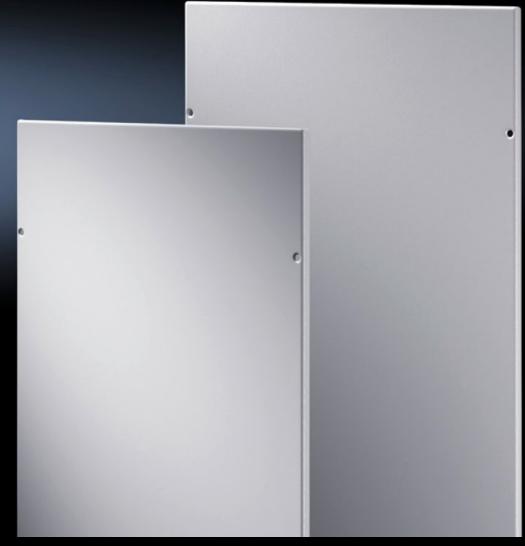

# TS 8106.750 - EMC side panels for TS

### Features

| Model No.                         | TS 8106.750                                                                                                                                                                                |
|-----------------------------------|--------------------------------------------------------------------------------------------------------------------------------------------------------------------------------------------|
| Benefits                          | Automatic potential equalisation via assembly components High EMC protection thanks for a special EMC seal Easy positioning with the location aid Earthing bolt with contact surface       |
| Product modification              | The aluminium zinc coating of sheet steel has been changed to a zinc magnesium coating.  The benefits are improved forming qualities, an optimised corrosion behaviour and a uniform look. |
| Material                          | Sheet steel, 1.5 mm                                                                                                                                                                        |
| Surface finish                    | with zinc magnesium coating Powder-coated on the outside                                                                                                                                   |
| Colour                            | RAL 7035                                                                                                                                                                                   |
| Supply includes                   | Assembly parts                                                                                                                                                                             |
| Protection category to IEC 60 529 | IP 54                                                                                                                                                                                      |
| Basic material                    | Sheet steel                                                                                                                                                                                |
| To fit                            | Enclosure type: TS 8 Height: = 2,000 mm Depth: = 600 mm                                                                                                                                    |
| Packs of                          | 2 pc(s).                                                                                                                                                                                   |
| Net weight                        | 28                                                                                                                                                                                         |