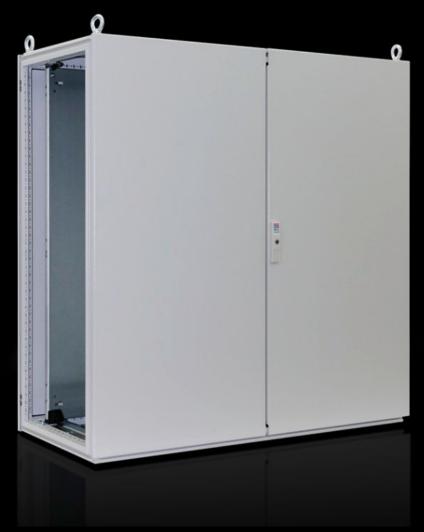

## TS 8215.500 - Baying systems TS 8

The TS 8 sheet steel baying system, with its symmetrical profile in the width and depth, offers a significant space gain, plus simple interior installation. This likewise ensures bayability from all sides. Additionally, the integral, automatic potential equalisation of all enclosure panels and the triple surface treatment ensure optimum safety.

#### **Features**

| TS 8215.500                                                     |
|-----------------------------------------------------------------|
| Enclosure frame: Sheet steel, 1.5 mm                            |
| Roof: Sheet steel, 1.5 mm                                       |
| Door: Sheet steel, 2.0 mm                                       |
| Rear panel: Sheet steel, 1.5 mm                                 |
| Gland plates: Sheet steel, 1.5 mm                               |
| Mounting plate: Sheet steel, 3.0 mm                             |
| Enclosure frame: Dipcoat-primed                                 |
| Door, roof and rear panel: Dipcoat-primed, powder-coated on the |
| outside, textured paint                                         |
| Mounting plate and gland plates: Zinc-plated                    |
| RAL 7035                                                        |
|                                                                 |

### **Features**

| Enclosure frame                                               |
|---------------------------------------------------------------|
| Door(s)                                                       |
| R/h door hinge with single-door enclosures, may be swapped to |
| opposite side                                                 |
| Roof plate                                                    |
| Rear panel                                                    |
| 4 eyebolts                                                    |
| Lock: 3 mm double-bit                                         |
| Gland plates                                                  |
| Mounting plate                                                |
| 2 TS punched rails 18 x 38 mm                                 |
| Width: 1,200 mm                                               |
| Height: 1,200 mm                                              |
| Depth: 500 mm                                                 |
| 1,099 mm x 1,096 mm                                           |
| IP 55                                                         |
| NEMA 1                                                        |
| NEMA 12                                                       |
| Type 1                                                        |
| Type 12                                                       |
| IK09                                                          |
| 2                                                             |
| Sheet steel                                                   |
| 1 pc(s).                                                      |
| 132                                                           |
| 140                                                           |
| 4000177500040                                                 |
| 4028177522848                                                 |
| EC000261                                                      |
|                                                               |