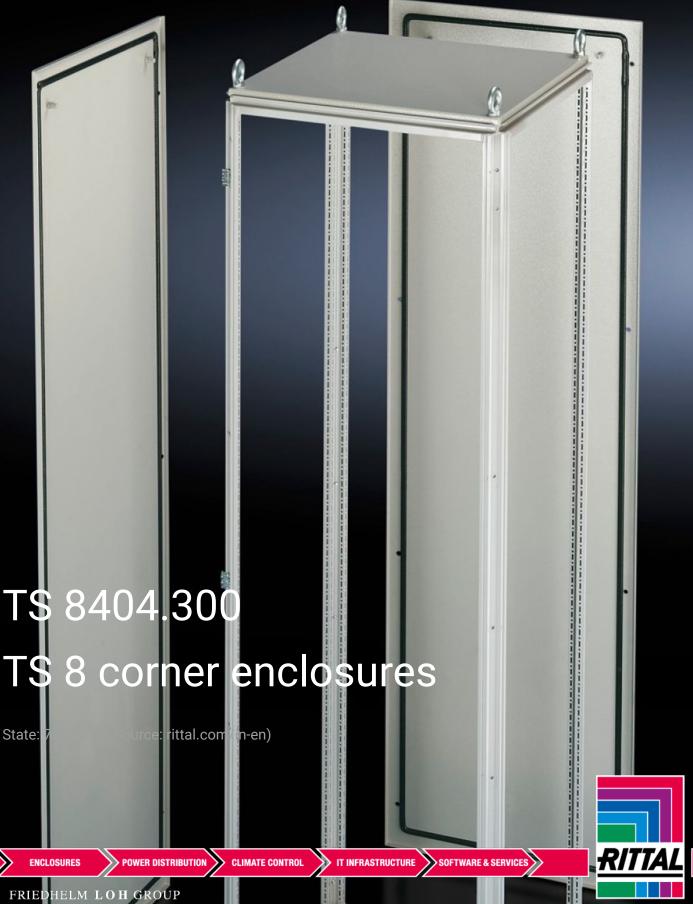

## TS 8404.300 - TS 8 corner enclosures

For corner baying of TS 8 enclosures, also with different depths.

## **Features**

| Model No.             | TS 8404.300                                                                                                                                                                                                                                                                                                                                                                                                                                                                                            |
|-----------------------|--------------------------------------------------------------------------------------------------------------------------------------------------------------------------------------------------------------------------------------------------------------------------------------------------------------------------------------------------------------------------------------------------------------------------------------------------------------------------------------------------------|
| Product description   | The corner enclosure and the supplied components will accommodate the various baying options of the TS 8 frame on all outer surfaces. Fitted with a rear panel and an asymmetrical side panel, the corner enclosure also permits the option of baying in both the width and depth. The gland plates are aligned parallel to the rear panel. In TS 8 enclosures with a square footprint, the gland plates may also be rotated through 90°. The baying system is identical to all other TS 8 enclosures. |
| Material              | Sheet steel, 1.5 mm                                                                                                                                                                                                                                                                                                                                                                                                                                                                                    |
| Surface finish        | Enclosure frame, roof, rear wall and side panel: Dipcoat-primed, powder-coated on the outside, textured paint Gland plates: Zinc-plated                                                                                                                                                                                                                                                                                                                                                                |
| Colour                | RAL 7035                                                                                                                                                                                                                                                                                                                                                                                                                                                                                               |
| Supply includes       | Enclosure frame<br>Roof<br>Rear wall (on the longest side)<br>Side panel, asymmetrical<br>Gland plates (divided in a longitudinal direction)                                                                                                                                                                                                                                                                                                                                                           |
| Note on Model No.     | Extended delivery times.                                                                                                                                                                                                                                                                                                                                                                                                                                                                               |
| Dimensions            | Width: 400 mm<br>Height: 2,000 mm<br>Depth: 400 mm                                                                                                                                                                                                                                                                                                                                                                                                                                                     |
| Packs of              | 1 pc(s).                                                                                                                                                                                                                                                                                                                                                                                                                                                                                               |
| Net weight            | 43                                                                                                                                                                                                                                                                                                                                                                                                                                                                                                     |
| Gross weight          | 46.45                                                                                                                                                                                                                                                                                                                                                                                                                                                                                                  |
| Customs tariff number | 94032080                                                                                                                                                                                                                                                                                                                                                                                                                                                                                               |
| EAN                   | 4028177251465                                                                                                                                                                                                                                                                                                                                                                                                                                                                                          |