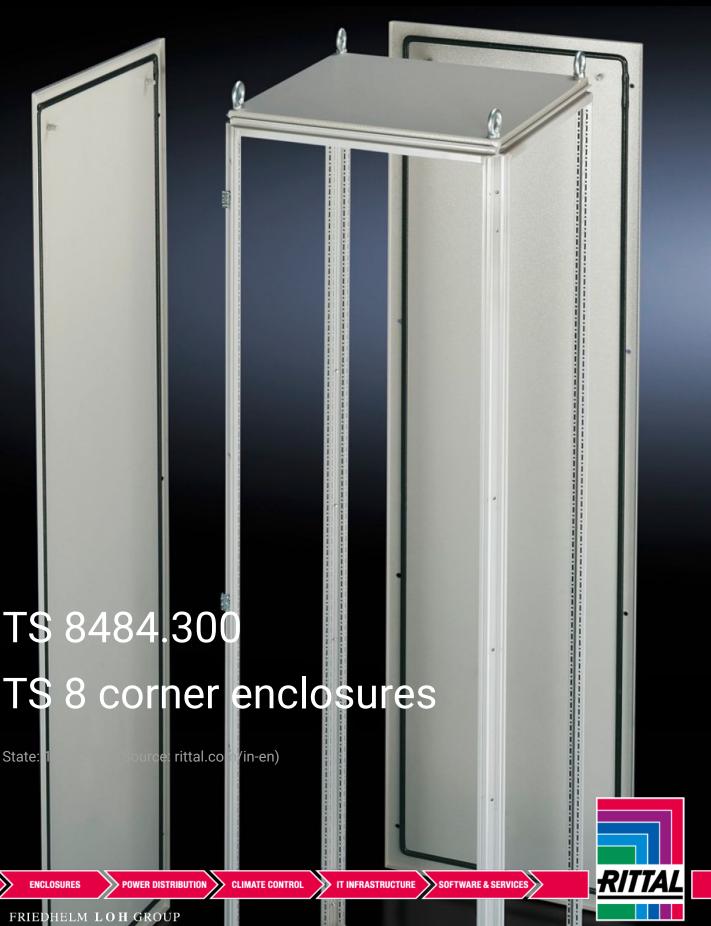

## TS 8484.300 - TS 8 corner enclosures

For corner baying of TS 8 enclosures, also with different depths.

## **Features**

| Model No.             | TS 8484.300                                                                                                                                                                                                                                                                                                                                                                                                                                                                                            |
|-----------------------|--------------------------------------------------------------------------------------------------------------------------------------------------------------------------------------------------------------------------------------------------------------------------------------------------------------------------------------------------------------------------------------------------------------------------------------------------------------------------------------------------------|
| Product description   | The corner enclosure and the supplied components will accommodate the various baying options of the TS 8 frame on all outer surfaces. Fitted with a rear panel and an asymmetrical side panel, the corner enclosure also permits the option of baying in both the width and depth. The gland plates are aligned parallel to the rear panel. In TS 8 enclosures with a square footprint, the gland plates may also be rotated through 90°. The baying system is identical to all other TS 8 enclosures. |
| Material              | Sheet steel, 1.5 mm                                                                                                                                                                                                                                                                                                                                                                                                                                                                                    |
| Surface finish        | Enclosure frame, roof, rear wall and side panel: Dipcoat-primed, powder-coated on the outside, textured paint Gland plates: Zinc-plated                                                                                                                                                                                                                                                                                                                                                                |
| Colour                | RAL 7035                                                                                                                                                                                                                                                                                                                                                                                                                                                                                               |
| Supply includes       | Enclosure frame Roof Rear wall (on the longest side) Side panel, asymmetrical Gland plates (divided in a longitudinal direction)                                                                                                                                                                                                                                                                                                                                                                       |
| Dimensions            | Width: 400 mm<br>Height: 1,800 mm<br>Depth: 400 mm                                                                                                                                                                                                                                                                                                                                                                                                                                                     |
| Packs of              | 1 pc(s).                                                                                                                                                                                                                                                                                                                                                                                                                                                                                               |
| Net weight            | 60                                                                                                                                                                                                                                                                                                                                                                                                                                                                                                     |
| Gross weight          | 65                                                                                                                                                                                                                                                                                                                                                                                                                                                                                                     |
| Customs tariff number | 94032080                                                                                                                                                                                                                                                                                                                                                                                                                                                                                               |
| EAN                   | 4028177251472                                                                                                                                                                                                                                                                                                                                                                                                                                                                                          |
| ECLASS 8.0            | 27180101                                                                                                                                                                                                                                                                                                                                                                                                                                                                                               |