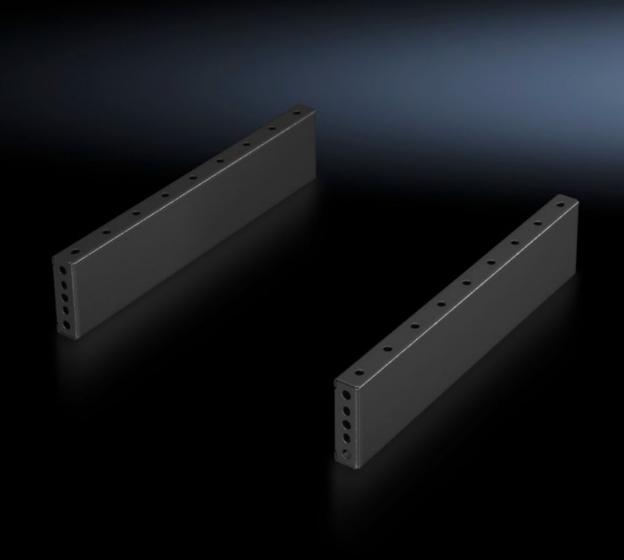

## TS 8601.080 - Base/plinth trim panels, side, 100 mm for base/plinth components front and rear

For mounting between the base/plinth components. At 200 mm height, two 100 mm base/plinth trims may be used. Base/plinth trims may be installed rotated through 90° in order to stabilise bayed base/plinth components.

## Features

| Model No.             | TS 8601.080                                                                                                                                                                               |
|-----------------------|-------------------------------------------------------------------------------------------------------------------------------------------------------------------------------------------|
| Product description   | For mounting between the base/plinth components. At 200 mm height, two 100 mm base/plinth trim panels may be used.                                                                        |
| Material              | Sheet steel                                                                                                                                                                               |
| Surface finish        | Spray-finished                                                                                                                                                                            |
| Colour                | RAL 7022                                                                                                                                                                                  |
| Supply includes       | 2 base/plinth trim panels<br>Assembly parts                                                                                                                                               |
| Assembly instruction  | Base/plinth trim panels, side, 100 mm, may be installed rotated<br>through 90° to stabilise bayed base/plinth components. The base,<br>plinth baying bracket is required for this purpose |
| Dimensions            | Height: 100 mm                                                                                                                                                                            |
| To fit                | Enclosure type: TS: = 800 mm<br>Enclosure type: SE<br>Enclosure type: CM<br>Enclosure type: TP<br>Enclosure type: PC<br>Enclosure type: IW<br>Enclosure type: TS IT                       |
| Packs of              | 2 pc(s).                                                                                                                                                                                  |
| Net weight            | 2.66                                                                                                                                                                                      |
| Gross weight          | 2.86                                                                                                                                                                                      |
| Customs tariff number | 94039910                                                                                                                                                                                  |
|                       |                                                                                                                                                                                           |