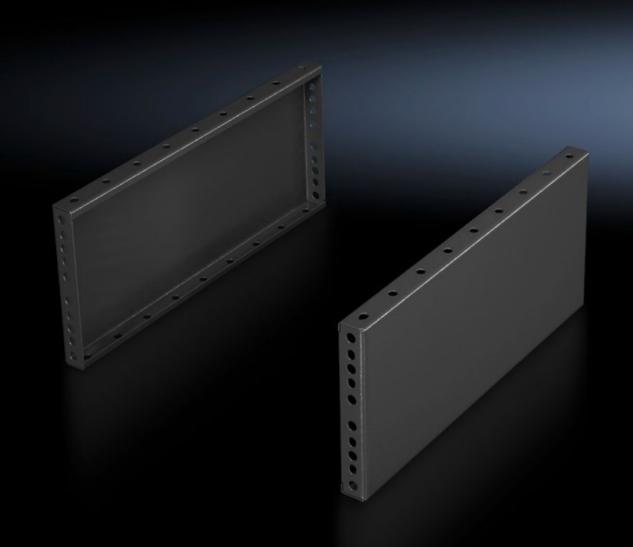

## TS 8602.030 - Base/plinth trim panels, side, 200 mm for base/plinth components front and rear

For mounting between the base/plinth components. At 200 mm height, two 100 mm base/plinth trims may be used.

## Features

| Model No.             | TS 8602.030                                                                                                                                                                               |
|-----------------------|-------------------------------------------------------------------------------------------------------------------------------------------------------------------------------------------|
| Product description   | For mounting between the base/plinth components. At 200 mm height, two 100 mm base/plinth trims may be used.                                                                              |
| Material              | Sheet steel                                                                                                                                                                               |
| Surface finish        | Spray-finished                                                                                                                                                                            |
| Colour                | RAL 7022                                                                                                                                                                                  |
| Supply includes       | 2 base/plinth trim panels<br>Assembly parts                                                                                                                                               |
| Assembly instruction  | Base/plinth trim panels, side, 100 mm, may be installed rotated<br>through 90° to stabilise bayed base/plinth components. The base,<br>plinth baying bracket is required for this purpose |
| Dimensions            | Height: 200 mm                                                                                                                                                                            |
| To fit                | Enclosure type: TS: = 300 mm<br>Enclosure type: SE<br>Enclosure type: CM<br>Enclosure type: TP<br>Enclosure type: PC<br>Enclosure type: IW<br>Enclosure type: TS IT                       |
| Packs of              | 2 pc(s).                                                                                                                                                                                  |
| Net weight            | 1.254                                                                                                                                                                                     |
| Gross weight          | 1.454                                                                                                                                                                                     |
| Customs tariff number | 94039910                                                                                                                                                                                  |
| EAN                   | 4028177478787                                                                                                                                                                             |
|                       |                                                                                                                                                                                           |