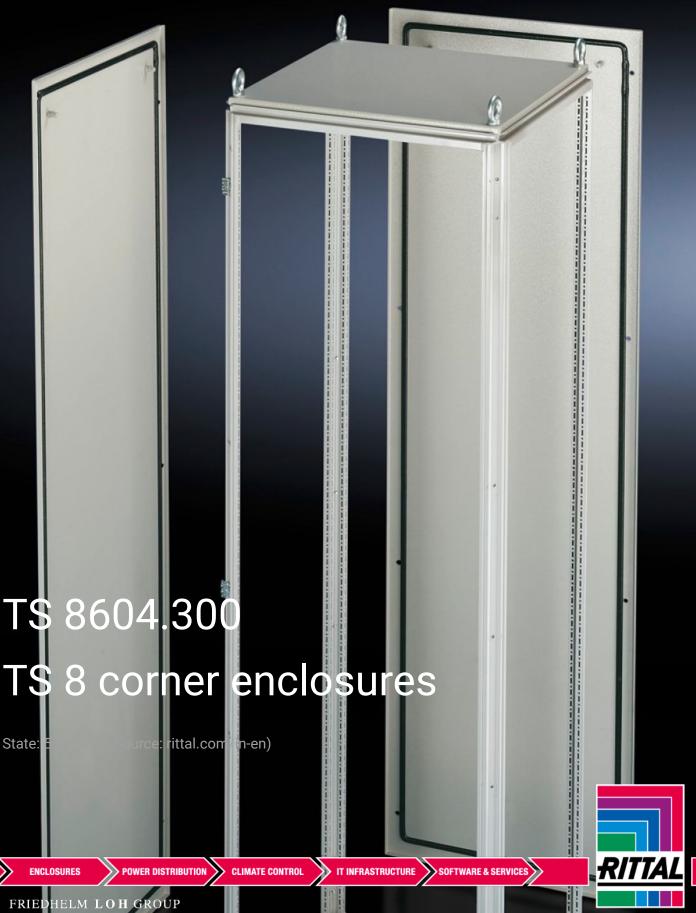

## TS 8604.300 - TS 8 corner enclosures

For corner baying of TS 8 enclosures, also with different depths.

## **Features**

| Model No.             | TS 8604.300                                                                                                                                                                                                                                                                                                                                                                                                                                                                                            |
|-----------------------|--------------------------------------------------------------------------------------------------------------------------------------------------------------------------------------------------------------------------------------------------------------------------------------------------------------------------------------------------------------------------------------------------------------------------------------------------------------------------------------------------------|
| Product description   | The corner enclosure and the supplied components will accommodate the various baying options of the TS 8 frame on all outer surfaces. Fitted with a rear panel and an asymmetrical side panel, the corner enclosure also permits the option of baying in both the width and depth. The gland plates are aligned parallel to the rear panel. In TS 8 enclosures with a square footprint, the gland plates may also be rotated through 90°. The baying system is identical to all other TS 8 enclosures. |
| Material              | Sheet steel, 1.5 mm                                                                                                                                                                                                                                                                                                                                                                                                                                                                                    |
| Surface finish        | Enclosure frame, roof, rear wall and side panel: Dipcoat-primed, powder-coated on the outside, textured paint Gland plates: Zinc-plated                                                                                                                                                                                                                                                                                                                                                                |
| Colour                | RAL 7035                                                                                                                                                                                                                                                                                                                                                                                                                                                                                               |
| Supply includes       | Enclosure frame Roof Rear wall (on the longest side) Side panel, asymmetrical Gland plates (divided in a longitudinal direction)                                                                                                                                                                                                                                                                                                                                                                       |
| Note on Model No.     | Extended delivery times.                                                                                                                                                                                                                                                                                                                                                                                                                                                                               |
| Dimensions            | Width: 600 mm<br>Height: 2,000 mm<br>Depth: 400 mm                                                                                                                                                                                                                                                                                                                                                                                                                                                     |
| Packs of              | 1 pc(s).                                                                                                                                                                                                                                                                                                                                                                                                                                                                                               |
| Net weight            | 72.523                                                                                                                                                                                                                                                                                                                                                                                                                                                                                                 |
| Gross weight          | 76.34                                                                                                                                                                                                                                                                                                                                                                                                                                                                                                  |
| Customs tariff number | 94032080                                                                                                                                                                                                                                                                                                                                                                                                                                                                                               |
| EAN                   | 4028177251526                                                                                                                                                                                                                                                                                                                                                                                                                                                                                          |