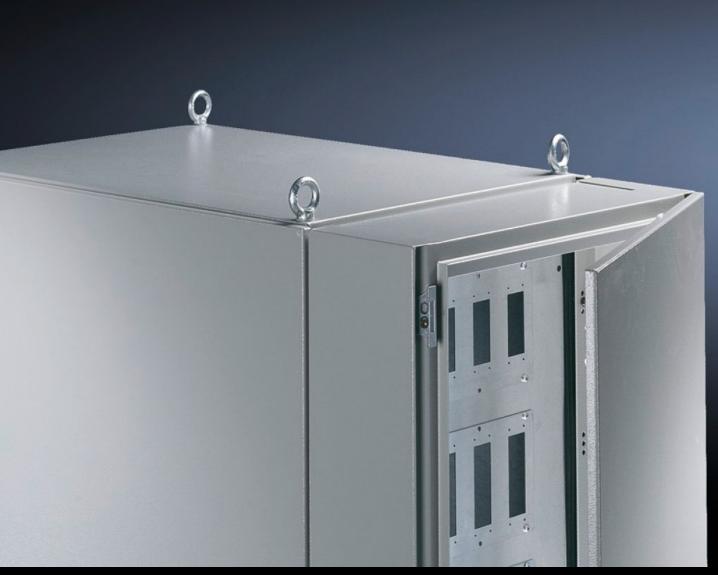

## TS 8609.020 - Cover with door for TS

Cover with door for TS, to protect and finish off connectors or other installed equipment.

## **Features**

| Model No.             | TS 8609.020                                                                                                    |
|-----------------------|----------------------------------------------------------------------------------------------------------------|
| Benefits              | To protect and finish off connectors or other installed equipment.<br>Optional cable entry from above or below |
| Material              | Cover: Sheet steel, 1.5 mm                                                                                     |
|                       | Door: Sheet steel, 2.0 mm                                                                                      |
| Colour                | RAL 7035                                                                                                       |
| Supply includes       | Cover                                                                                                          |
|                       | Door with locking rod and double-bit lock insert                                                               |
|                       | 1 cover plate for top or bottom                                                                                |
| To fit                | Enclosure type: TS 8                                                                                           |
|                       | Height: = 2,000 mm                                                                                             |
|                       | Depth: = 500 mm                                                                                                |
| Packs of              | 1 pc(s).                                                                                                       |
| Net weight            | 36.5                                                                                                           |
| Gross weight          | 38.5                                                                                                           |
| Customs tariff number | 94039910                                                                                                       |
| EAN                   | 4028177250703                                                                                                  |
| ETIM 9                | EC000744                                                                                                       |
| ECLASS 8.0            | 27182405                                                                                                       |
|                       |                                                                                                                |